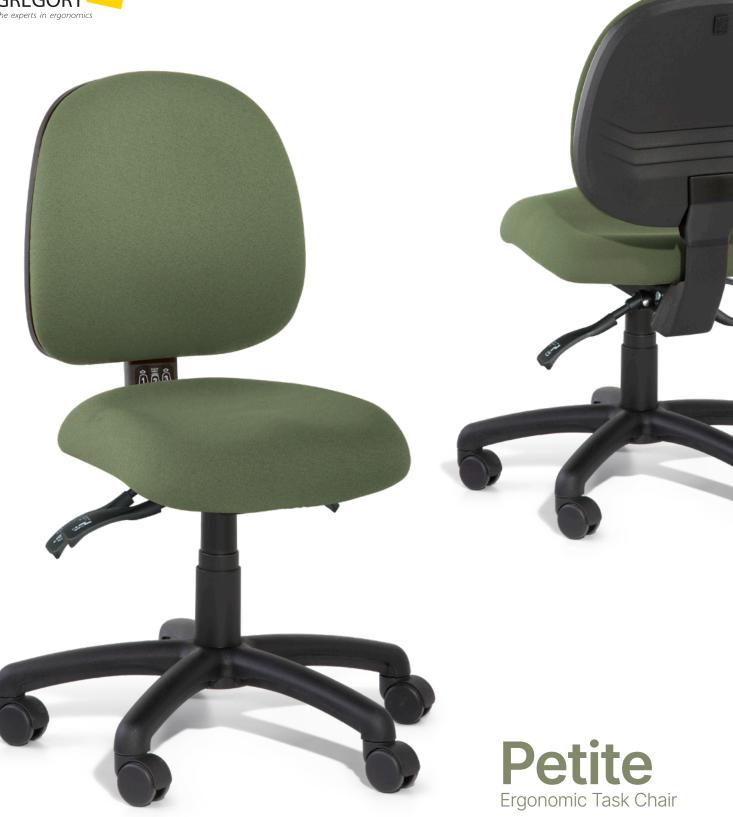

Presenting the Gregory Petite, a revolutionary ergonomic seating solution thoughtfully designed and manufactured in Australia. Choose from either a medium or high back, and further tailor your choice with the Inca (round) or Boxta (square) back design. These options allow you to customise the Petite to your aesthetic preference and ergonomic needs. 

## Gregory Petite Ergonomic Design with a Fresh and Compact Profile

Tailored for those seeking a smaller seat size without compromising on comfort or quality, the Gregory Petite blends ergonomic expertise with a fresh and compact profile. The chair boasts an extra small seat depth of 380mm from the lumbar support and an overall seat depth of 420mm. This unique design ensures maximum comfort while catering to individuals who prefer a more with a support and an overall seat depth of 420mm. This unique design ensures maximum comfort while catering to individuals who prefer a more with a support and an overall seat depth of 420mm. This unique design ensures maximum comfort while catering to individuals who prefer a more with a support and an overall seat depth of 420mm. This unique design ensures maximum comfort while catering to individuals who prefer a more with a support and an overall seat depth of 420mm. This unique design ensures maximum comfort while catering to individuals who prefer a more with a support and an overall seat depth of 420mm. This unique design ensures maximum comfort while catering to individuals who prefer a more with a support and an overall seat depth of 420mm. This unique design ensures maximum comfort while catering to individuals who prefer a more with a support and an overall seat depth of 420mm. This unique design ensures maximum comfort while catering to individuals who prefer a more with a support and an overall seat depth of 420mm. This unique design ensures maximum comfort while catering to individuals who prefer a more with a support and an overall seat depth of 420mm. This unique design ensures maximum comfort while catering to individuals who prefer a more with a support and an overall seat depth of 420mm. This unique design ensures maximum comfort while catering to individuals who prefere a more with a support and an overall seat depth of 420mm. This unique design ensures maximum comfort while catering to individuals who prefere a more with a support and an overall seat depth of 420mm. This unique design ensures maximum comfort while catering