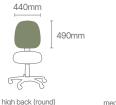

nsures maximum comfort while catering to individuals who prefer a more with a support and an overall seat depth of 420mm. This unique design ensures maximum comfort while catering to individuals who prefer a more with a support and an overall seat depth of 420mm. This unique design ensures maximum comfort while catering to individuals who prefer a more with a support and an overall seat depth of 420mm. This unique design ensures maximum comfort while catering to individuals who prefere a more with a support and an overall seat depth of 420mm. This unique design ensures maximum comfort while catering to individuals who prefere a more with a support and an overall seat depth of 420mm. This unique design ensures maximum comfort while catering



## **Back Sizes**

petite seating solution.









## **Seat Sizes**



(from top of seat to top of arm pad)

## Seat Height





Upholstery

At Gregory Commercial Furniture, we collaborate with multiple fabric houses, offering you a vast array of upholstery options. We ensure our ergonomic furniture aligns with your design vision, blending functionality with aesthetics seamlessly.