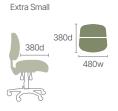

## Gregory Petite Ergonomic Design with a Fresh and Compact Profile

Tailored for those seeking a smaller seat size without compromising on comfort or quality, the Gregory Petite blends ergonomic expertise with a fresh and compact profile. The chair boasts an extra small seat depth of 380mm from the lumbar support and an overall seat depth of 420mm. This unique design ensures maximum comfort while catering to individuals who prefer a more with a support and an overall seat depth of 420mm. This unique design ensures maximum comfort while catering to individuals who prefer a more with a support and an overall seat depth of 420mm. This unique design ensures maximum comfort while catering to individuals who prefer a more with a support and an overall seat depth of 420mm. This unique design ensures maximum comfort while catering to individuals who prefer a more with a support and an overall seat depth of 420mm. This unique design ensures maximum comfort while catering to individuals who prefer a more with a support and an overall seat depth of 420mm. This unique design ensures maximum comfort while catering to individuals who prefer a more with a support and an overall seat depth of 420mm. This unique design ensures maximum comfort while catering to individuals who prefer a more with a support and an overall seat depth of 420mm. This unique design ensures maximum comfort while catering to individuals who prefer a more with a support and an overall seat depth of 420mm. This unique design ensures maximum comfort while catering to individuals who prefer a more with a support and an overall seat depth of 420mm. This unique design ensures maximum comfort while catering to individuals who prefer a more with a support and an overall seat depth of 420mm. This unique design ensures maximum comfort while catering to individuals who prefere a more with a support and an overall seat depth of 420mm. This unique design ensures maximum comfort while catering to individuals who prefere a more with a support and an overall seat depth of 420mm. This unique design ensures maximum comfort while catering

## **Seat Sizes**

(from top of seat to top of arm pad)