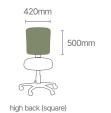

es maximum comfort while catering to individuals who prefer a more with a support and an overall seat depth of 420mm. This unique design ensures maximum comfort while catering to individuals who prefer a more with a support and an overall seat depth of 420mm. This unique design ensures maximum comfort while catering to individuals who prefer a more with a support and an overall seat depth of 420mm. This unique design ensures maximum comfort while catering to individuals who prefere a more with a support and an overall seat depth of 420mm. This unique design ensures maximum comfort while catering to individuals who prefere a more with a support and an overall seat depth of 420mm. This unique design ensures maximum comfort while catering



## **Back Sizes**

petite seating solution.









## **Seat Sizes**



(from top of seat to top of arm pad)

## Seat Height





Upholstery

At Gregory Commercial Furniture, we collaborate with multiple fabric houses, offering you a vast array of upholstery options. We ensure our ergonomic furniture aligns with your design vision, blending functionality with aesthetics seamlessly.