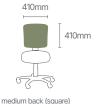

ures maximum comfort while catering to individuals who prefer a more with a support and an overall seat depth of 420mm. This unique design ensures maximum comfort while catering to individuals who prefer a more with a support and an overall seat depth of 420mm. This unique design ensures maximum comfort while catering to individuals who prefer a more with a support and an overall seat depth of 420mm. This unique design ensures maximum comfort while catering to individuals who prefere a more with a support and an overall seat depth of 420mm. This unique design ensures maximum comfort while catering to individuals who prefere a more with a support and an overall seat depth of 420mm. This unique design ensures maximum comfort while catering



## **Back Sizes**

petite seating solution.









## **Seat Sizes**



(from top of seat to top of arm pad)

## Seat Height





Upholstery

At Gregory Commercial Furniture, we collaborate with multiple fabric houses, offering you a vast array of upholstery options. We ensure our ergonomic furniture aligns with your design vision, blending functionality with aesthetics seamlessly.