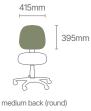

ensures maximum comfort while catering to individuals who prefer a more with a support and an overall seat depth of 420mm. This unique design ensures maximum comfort while catering to individuals who prefer a more with a support and an overall seat depth of 420mm. This unique design ensures maximum comfort while catering to individuals who prefer a more with a support and an overall seat depth of 420mm. This unique design ensures maximum comfort while catering to individuals who prefere a more with a support and an overall seat depth of 420mm. This unique design ensures maximum comfort while catering to individuals who prefere a more with a support and an overall seat depth of 420mm. This unique design ensures maximum comfort while catering



## **Back Sizes**

petite seating solution.









## **Seat Sizes**



(from top of seat to top of arm pad)

## Seat Height





Upholstery

At Gregory Commercial Furniture, we collaborate with multiple fabric houses, offering you a vast array of upholstery options. We ensure our ergonomic furniture aligns with your design vision, blending functionality with aesthetics seamlessly.