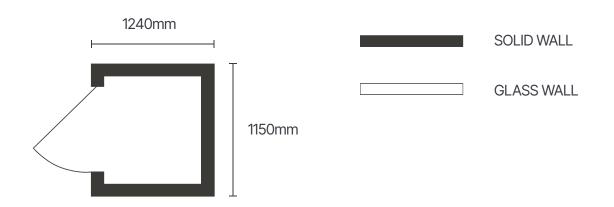

ce.
- **Circular Airflow System** Circular air intake system brings in office air. Design stimulates draw through and natural heat convection, while the ceiling mounted fans assist with exhaust. The Acoustix Phone Pod also comes with HEPA filtration as standard.
- **Acoustic Panels** Panel walls rated to 22% decibel reduction
- Hygienic interior for infection control
- Acoustic glass with optional window privacy and frosted glass decals
- LED lighting



- Easy Access Powerwall Panels Allows your IT department to run and connect any cabling in walls and ceilings. The quick release panel system gives your team full flexibility.
- 8 Integrated Power
  Double GPO, USB A & C, and HDMI

- 9 Hinged door
- 10 Functional whiteboard end panels
- 11 Extensive upholstery choices



# **Dimensions**







# Upholstery

The Acoustix Phone Pod offers customisable upholstery options for its back panels, side panels, outer frame, and inside roof panel, allowing for tailored aesthetics to suit any office decor.



#### INTERNAL SIDE WALLS AND ROOF



+more colours to choose from

#### BACK WALL AND EXTERIOR TRIMS





A proudly Australian owned company manufacturing Ergonomic Office and Commercial Furniture Solutions. Gregory Commercial Furniture specialises in creating original and unique ergonomic seat technologies for office chairs. From ergonomic office chairs to visitor seating and lounges, Gregory has the solution for you.

www.gregorychairs.com.au

Gregory Commercial Furniture Pty Limited ABN: 77 120 112 969

7 Holbeche Rd Arndell Park NSW 2148

1300 003 339

sales@gregorychairs.com