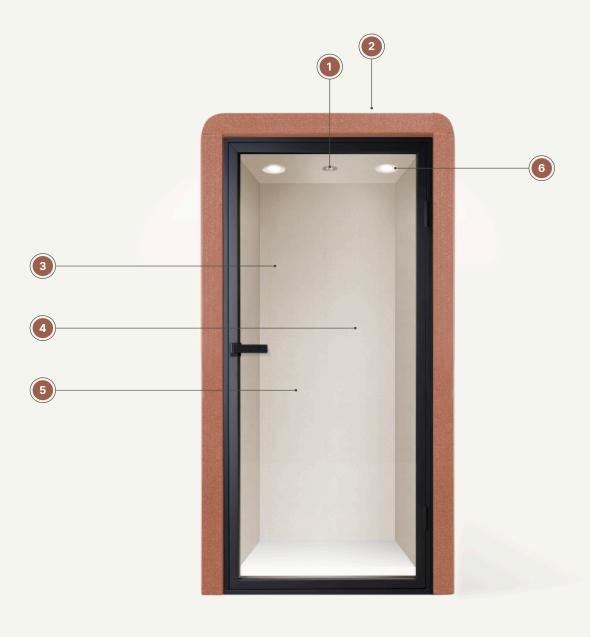

- Fire Sprinkler Accessible Roofing designed with fire sprinkler provision for fire safety compliance.
- **Circular Airflow System** Circular air intake system brings in office air. Design stimulates draw through and natural heat convection, while the ceiling mounted fans assist with exhaust. The Acoustix Phone Pod also comes with HEPA filtration as standard.
- **Acoustic Panels** Panel walls rated to 22% decibel reduction
- Hygienic interior for infection control
- Acoustic glass with optional window privacy and frosted glass decals
- LED lighting

- Easy Access Powerwall Panels Allows your IT department to run and connect any cabling in walls and ceilings. The quick release panel system gives your team full flexibility.
- 8 Integrated Power
  Double GPO, USB A & C, and HDMI

- 9 Hinged door
- 10 Functional whiteboard end panels
- 11 Extensive upholstery choices