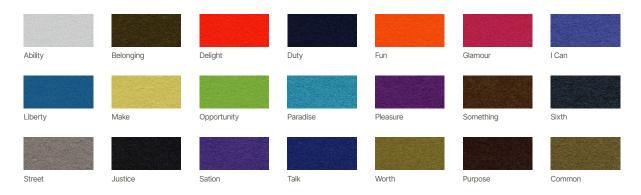

# Upholstery

The Acoustix Phone Pod offers customisable upholstery options for its back panels, side panels, outer frame, and inside roof panel, allowing for tailored aesthetics to suit any office decor.

#### INTERNAL SIDE WALLS AND ROOF

+more colours to choose from