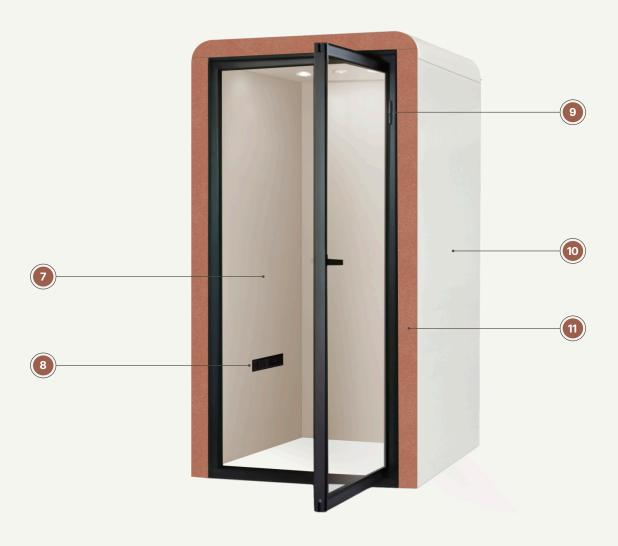

- Fire Sprinkler Accessible Roofing designed with fire sprinkler provision for fire safety compliance.
- **Circular Airflow System** Circular air intake system brings in office air. Design stimulates draw through and natural heat convection, while the ceiling mounted fans assist with exhaust. The Acoustix Phone Pod also comes with HEPA filtration as standard.
- **Acoustic Panels** Panel walls rated to 22% decibel reduction
- Hygienic interior for infection control
- Acoustic glass with optional window privacy and frosted glass decals
- LED lighting

- Easy Access Powerwall Panels Allows your IT department to run and connect any cabling in walls and ceilings. The quick release panel system gives your team full flexibility.
- 8 Integrated Power
  Double GPO, USB A & C, and HDMI

- 9 Hinged door
- 10 Functional whiteboard end panels
- 11 Extensive upholstery choices