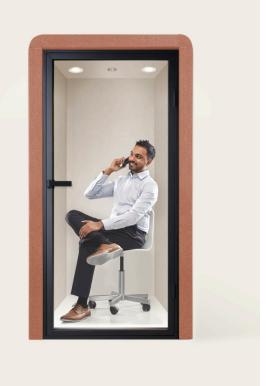

# Bringing Privacy Back to the **Open Plan**

Gregory's Acoustix Phone Pod transforms workspaces with its innovative design, prioritising safety, comfort, and privacy while offering a peaceful escape from workplace noise.

The Acoustix Phone Pod boasts a sleek, modern design with clean lines, a glass panel door for transparency, and customisable upholstery, blending seamlessly into contemporary office environments.