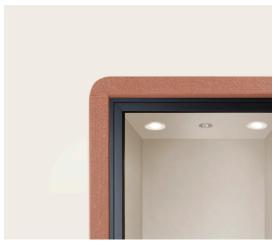

### Built for compliance and care

The Acoustix Phone Pod sets a new standard for health, safety, and comfort in workplace design. Its fire-sprinkler-accessible roofing ensures full compliance with building safety requirements.

A dual-fan circular airflow system optimises air exchange, delivering a gentle, consistent flow, while a built-in HEPA filter ensures superior air quality.

Designed with employee well-being in mind, this innovative phone pod creates a safe, clean, and comfortable environment for private conversations and focused work.

- Fire Sprinkler Accessible Roofing designed with fire sprinkler provision for fire safety compliance.
- **Circular Airflow System** Circular air intake system brings in office air. Design stimulates draw through and natural heat convection, while the ceiling mounted fans assist with exhaust. The Acoustix Phone Pod also comes with HEPA filtration as standard.
- **Acoustic Panels** Panel walls rated to 22% decibel reduction
- Hygienic interior for infection control
- Acoustic glass with optional window privacy and frosted glass decals
- LED lighting