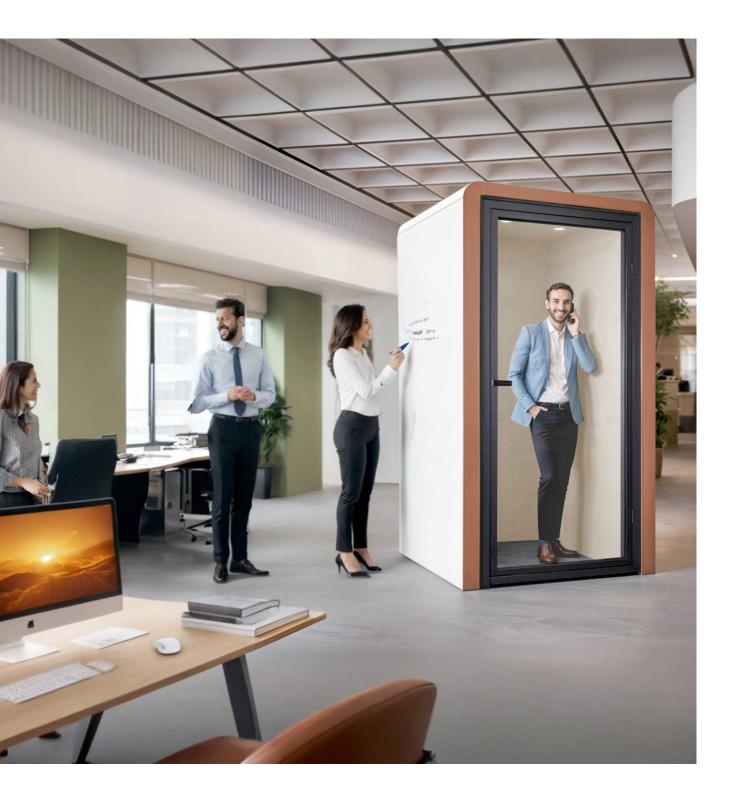

# Bringing Privacy Back to the **Open Plan**

Gregory's Acoustix Phone Pod transforms workspaces with its innovative design, prioritising safety, comfort, and privacy while offering a peaceful escape from workplace noise.

The Acoustix Phone Pod boasts a sleek, modern design with clean lines, a glass panel door for transparency, and customisable upholstery, blending seamlessly into contemporary office environments.

## Uninterrupted silence for every call

The Acoustix Phone Pod is the ultimate solution for private and uninterrupted conversations in a busy workspace. Designed with productivity and privacy in mind, it features high-performance acoustic panels that reduce noise levels by 22%, creating a quieter and more focused environment.

The phone pod is equipped with an acoustic glass door, ensuring enhanced soundproofing without compromising on style or visibility. Whether you're taking important calls or attending virtual meetings, the Acoustix Phone Pod provides a comfortable and distraction-free setting to keep you focused and efficient.