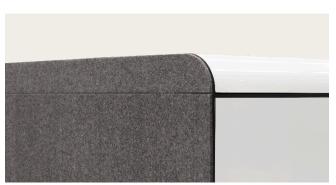

The Acoustix Phone Pod boasts a sleek, modern design with clean lines, a glass panel door for transparency, and customisable upholstery, blending seamlessly into contemporary office environments.

- 9 Hinged door
- 10 Functional whiteboard end panels
- 11 Extensive upholstery choices