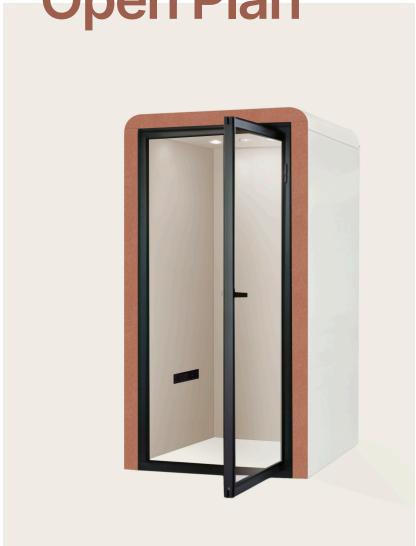

The Acoustix Phone Pod boasts a sleek, modern design with clean lines, a glass panel door for transparency, and customisable upholstery, blending seamlessly into contemporary office environments.

- 9 Hinged door
- 10 Functional whiteboard end panels
- 11 Extensive upholstery choices