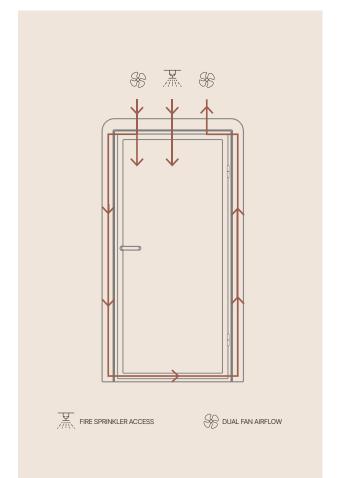

### Built for compliance and care

The Acoustix Phone Pod sets a new standard for health, safety, and comfort in workplace design. Its fire-sprinkler-accessible roofing ensures full compliance with building safety requirements.

A dual-fan circular airflow system optimises air exchange, delivering a gentle, consistent flow, while a built-in HEPA filter ensures superior air quality.

Designed with employee well-being in mind, this innovative phone pod creates a safe, clean, and comfortable environment for private conversations and focused work.

- Fire Sprinkler Accessible Roofing designed with fire sprinkler provision for fire safety compliance.
- **Circular Airflow System** Circular air intake system brings in office air. Design stimulates draw through and natural heat convection, while the ceiling mounted fans assist with exhaust. The Acoustix Phone Pod also comes with HEPA filtration as standard.
- **Acoustic Panels** Panel walls rated to 22% decibel reduction
- Hygienic interior for infection control
- Acoustic glass with optional window privacy and frosted glass decals
- LED lighting