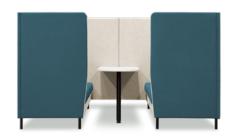

# 10

- Overall width: 2600 mm
- Overall height: 1500 mm
- Overall depth: 1675 mm
- Width: 905 mm
- Leg height: 150 mm
- Gap: 790 mm
- Seat height: 440 mm
- Seat depth: 530 mm
- Overall depth of lounge: 770 mm
- Seat width: 1575 mm

#### **Optional central table dimensions:**

Width: 600 mm

Height: 725 mm

**Depth:** 1200 mm