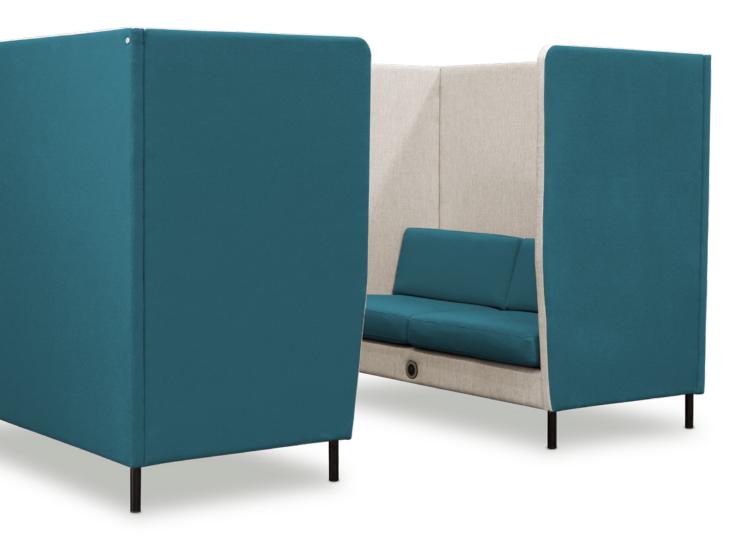

## Sienna Acoustic Office Booth

In the dynamic world of contemporary offices, the demand for environments fostering focus and teamwork is crucial. Introducing the Sienna Acoustic Office Booth, a meticulously crafted representation of privacy and aesthetic brilliance. Tailored for the modern professional, this booth is not merely a seating arrangement but a sanctuary. As office spaces become noisier and distractions abound, Sienna emerges as a refuge, providing solace amid the chaos.

### Your space — where focus meets collaboration

Made with precision in Australia, each Sienna Acoustic Office Booth reflects a legacy of exceptional craftsmanship. Every curve and detail is meticulously designed, showcasing a seamless integration of functionality and elegance. Whether you seek a tranquil space for focused work, a hushed environment for confidential calls, or a collaborative hub, Sienna embodies versatility.

Its distinctive high-back design not only captures attention but also envelops the user, ensuring both visual and auditory privacy. From customisable upholstery reflecting your brand's identity to sound-absorbing properties facilitating uninterrupted workflow, Sienna boasts features that redefine the essence of a modern office booth.