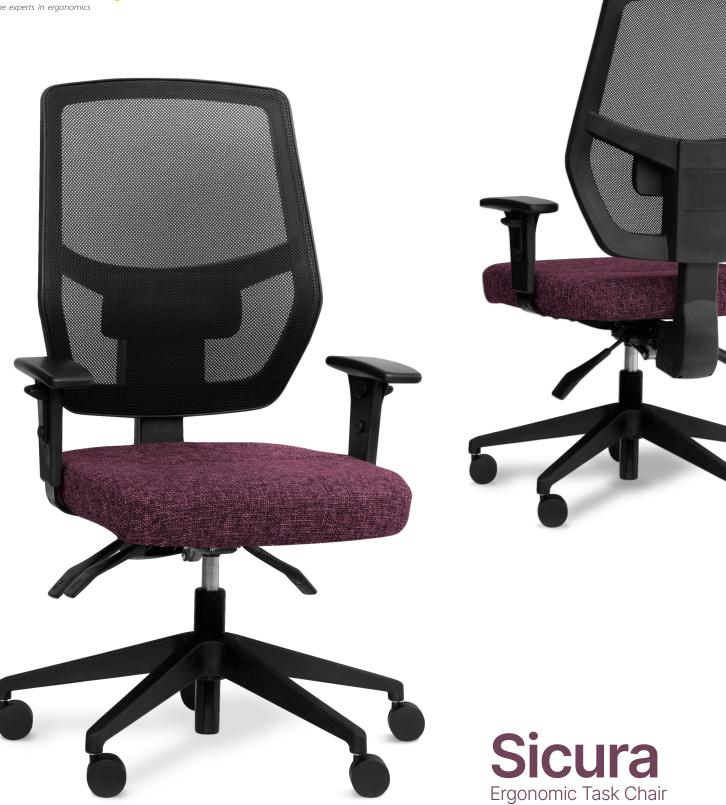

Enhance your workspace with the Sicura Ergonomic Mesh Back Chair, a symbol of modern elegance, ergonomic excellence, and productivity. Designed to meet the needs of today's professionals, this chair is an investment in both your comfort and the aesthetics of your office environment.

## Gregory Sicura Designed for Comfort, Built for Productivity

Gregory Sicura Ergonomic Mesh Back Chair's breathable mesh backrest ensures airflow, and the ergonomic design with a contoured seat and adjustable lumbar support enhances posture and reduces back strain. The chair features a sleek, minimalist design and a robust 5-star base with smooth-rolling castors for stability and mobility.

With a maximum weight capacity of 110 kg, it offers personalised adjustments for optimal seating. Constructed from durable materials, the Sicura chair meets commercial standards for durability and safety. It enhances workspace aesthetics while providing ergonomic excellence and productivity. The Sicura chair effortlessly combines comfort, style, and functionality.