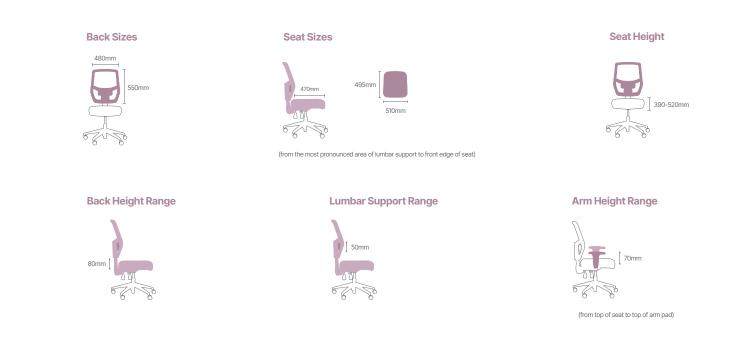

With a maximum weight capacity of 110 kg, it offers personalised adjustments for optimal seating. Constructed from durable materials, the Sicura chair meets commercial standards for durability and safety. It enhances workspace aesthetics while providing ergonomic excellence and productivity. The Sicura chair effortlessly combines comfort, style, and functionality.