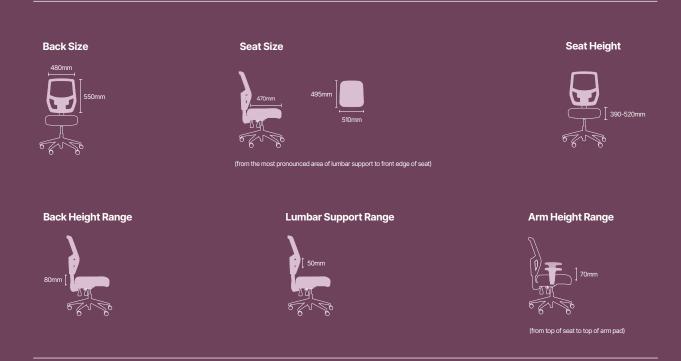

## **DIMENSIONS**

Gregory Commercial Furniture Pty Limited ABN: 77 120 112 969

7 Holbeche Rd, Arndell Park NSW 2148

1300 003 339

www.gregorychairs.com.au

sales@gregorychairs.com.au