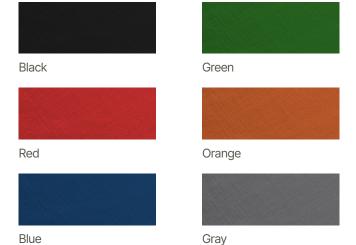

# **Upholstery**

The Sicura chair features a standard black seat upholstery, customisable to seamlessly match your workplace aesthetic.

+many more fabrics and colours to choose from

Pictured with the standard molded foam seat