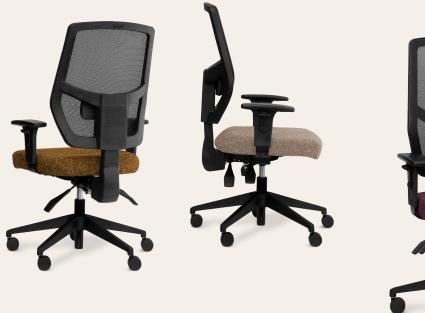

Pictured with the optional patented Gregory Dual Density Mkll Seat

Equipped with a robust 5-star base made of high-quality materials and smooth-rolling castors, the Sicura Ergonomic Mesh Back Chair offers stability and effortless mobility across various floor surfaces. The chair's rotating mechanism and adjustable seat height allow for personalised adjustments, ensuring you find the perfect seating position for your needs.

The chair's ergonomic features, including three lever independent mechanism, height adjustable back and height adjustable lumbar support, cater to individual preferences and ergonomic requirements, enhancing overall user comfort. Sicura has been designed for commerical use ensuring it meets rigorous standards for durability and safety.