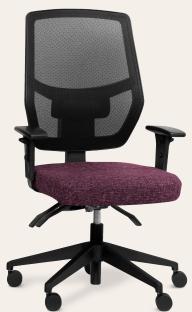

# **Upholstery**

The Sicura chair features a standard black seat upholstery, customisable to seamlessly match your workplace aesthetic.

+many more fabrics and colours to choose from

Pictured with the standard molded foam seat