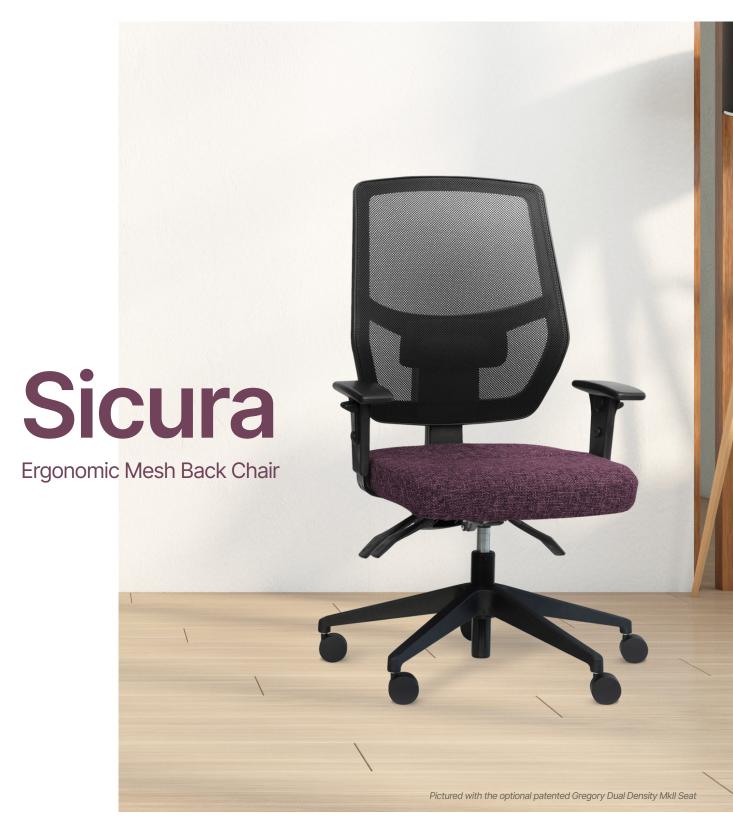

Australian Made — Customisable

Enhance your workspace with the Sicura Ergonomic Mesh Back Chair, a symbol of modern elegance, ergonomic excellence, and productivity. Designed to meet the needs of today's professionals, this chair is an investment in both your comfort and the aesthetics of your office environment.

# Designed for Comfort, Built for Productivity

Pictured with the optional patented Gregory Dual Density Mkll Seat

The Sicura chair features a breathable mesh backrest that promotes airflow, keeping you cool and comfortable throughout the working day. Its ergonomic design includes a contoured seat and height adjustable lumbar support, tailored to enhance your posture and reduce strain on your back. The sleek and modern aesthetic of the chair is enhanced by its clean lines and minimalist profile, making it a stylish addition to any office setting.