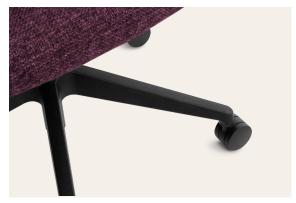

Pictured with the optional patented Gregory Dual Density Mkll Seat

Equipped with a robust 5-star base made of high-quality materials and smooth-rolling castors, the Sicura Ergonomic Mesh Back Chair offers stability and effortless mobility across various floor surfaces. The chair's rotating mechanism and adjustable seat height allow for personalised adjustments, ensuring you find the perfect seating position for your needs.