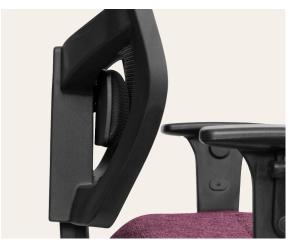

The chair's ergonomic features, including three lever independent mechanism, height adjustable back and height adjustable lumbar support, cater to individual preferences and ergonomic requirements, enhancing overall user comfort. Sicura has been designed for commerical use ensuring it meets rigorous standards for durability and safety.