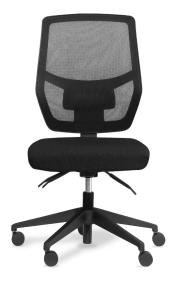

Australian Made — Customisable

Enhance your workspace with the Sicura Ergonomic Mesh Back Chair, a symbol of modern elegance, ergonomic excellence, and productivity. Designed to meet the needs of today's professionals, this chair is an investment in both your comfort and the aesthetics of your office environment.

# Designed for Comfort, Built for Productivity

Pictured with the optional patented Gregory Dual Density Mkll Seat

The Sicura chair features a breathable mesh backrest that promotes airflow, keeping you cool and comfortable throughout the working day. Its ergonomic design includes a contoured seat and height adjustable lumbar support, tailored to enhance your posture and reduce strain on your back. The sleek and modern aesthetic of the chair is enhanced by its clean lines and minimalist profile, making it a stylish addition to any office setting.