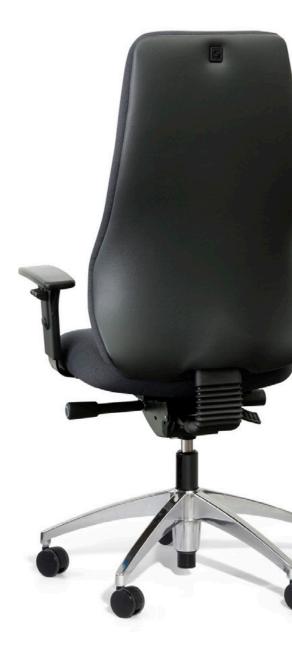

# Slimline Ultra

High End Ergonomic Chair

Introducing the Gregory Slimline Ultra, an ergonomic executive chair that flawlessly blends style, comfort, and technology. This top-tier managerial chair is meticulously crafted in Australia with the finest quality timbers and fabrics, reflecting an unerring commitment to quality and durability. With its state-of-the-art ergonomic features and executive styling, the Slimline Ultra is poised to transform your office seating experience.

## **Experience Smart Technology and Superior Craftsmanship**

The Gregory Slimline Ultra integrates GSmart Smart Chair Technology, actively promoting better posture and movement to mitigate sedentary risks. Its ergonomic design, featuring high back support and dual-density seat foam, prioritises comfort and spinal health for prolonged sitting sessions.

With customisable features and a robust 10-year warranty, the Slimline Ultra epitomises a commitment to workspace comfort and long-term well-being. Its luxurious upholstery and durable construction make it an indispensable choice for those seeking premium quality and ergonomic excellence in an executive chair.