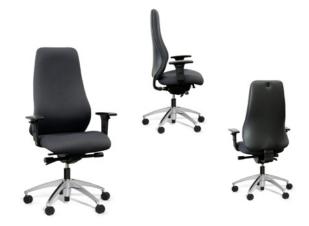

# Slimline Ultra

High End Ergonomic Chair

Introducing the Gregory Slimline Ultra, an ergonomic executive chair that flawlessly blends style, comfort, and technology. This top-tier managerial chair is meticulously crafted in Australia with the finest quality timbers and fabrics, reflecting an unerring commitment to quality and durability. With its state-of-the-art ergonomic features and executive styling, the Slimline Ultra is poised to transform your office seating experience.

## **Experience Smart Technology and Superior Craftsmanship**

The Gregory Slimline Ultra integrates GSmart Smart Chair Technology, actively promoting better posture and movement to mitigate sedentary risks. Its ergonomic design, featuring high back support and dual-density seat foam, prioritises comfort and spinal health for prolonged sitting sessions.

With customisable features and a robust 10-year warranty, the Slimline Ultra epitomises a commitment to workspace comfort and long-term well-being. Its luxurious upholstery and durable construction make it an indispensable choice for those seeking premium quality and ergonomic excellence in an executive chair.