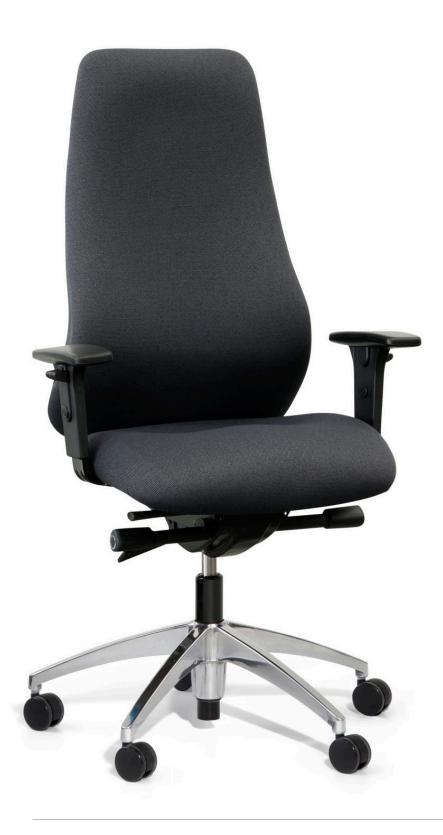

# Slimline Ultra

High End Ergonomic Chair

Introducing the Gregory Slimline Ultra, an ergonomic executive chair that flawlessly blends style, comfort, and technology. This top-tier managerial chair is meticulously crafted in Australia with the finest quality timbers and fabrics, reflecting an unerring commitment to quality and durability. With its state-of-the-art ergonomic features and executive styling, the Slimline Ultra is poised to transform your office seating experience.

## **Experience Smart Technology and Superior Craftsmanship**

The Gregory Slimline Ultra integrates GSmart Smart Chair Technology, actively promoting better posture and movement to mitigate sedentary risks. Its ergonomic design, featuring high back support and dual-density seat foam, prioritises comfort and spinal health for prolonged sitting sessions.

With customisable features and a robust 10-year warranty, the Slimline Ultra epitomises a commitment to workspace comfort and long-term well-being. Its luxurious upholstery and durable construction make it an indispensable choice for those seeking premium quality and ergonomic excellence in an executive chair.