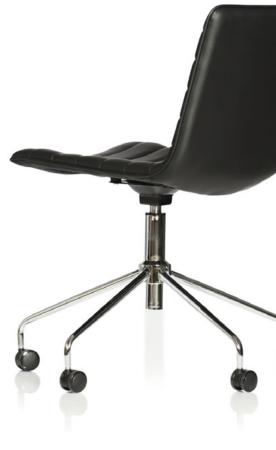

This versatile chair is height-adjustable, swivels 360 degrees, and includes castors for effortless mobility, making it suitable for both home and commercial settings. With top-quality caster wheels and a sleek aluminum frame, it offers adjustable seat height between 480mm and 580mm. Available in classic black with a polished five-star aluminium base, the Cassini chair combines style with affordability, backed by a 5-year warranty.