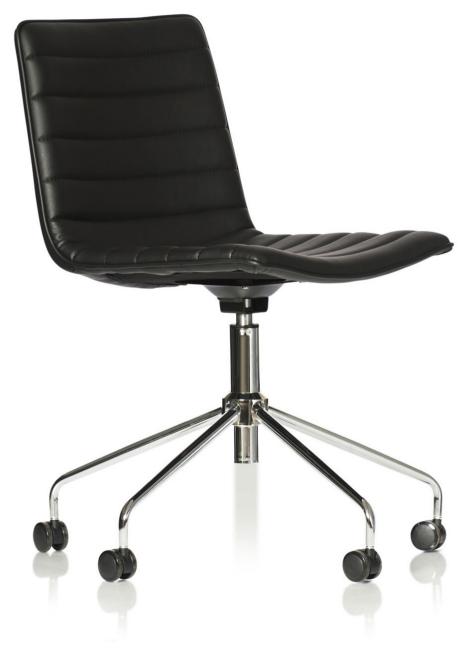

## Cassini Boardrooom Chair

Introducing the Cassini Black Boardroom Chair, made with beautiful synthetic leather. Perfect for every office space, this chair is commonly used in boardrooms, open space seating. With an extra wide seat allowing it to fit all sizes.

## Experience Unmatched Comfort, Durability, and Elegance

Presenting the Cassini Black Boardroom Chair, crafted from exquisite synthetic leather, ideal for all office spaces including boardrooms and open seating areas. Featuring an extra-wide seat for universal comfort and a sling pocket design for durability and flexibility. The chair's sleek exterior, matching black leather stitching, and horizontal tufting offer both style and easy maintenance. Plus, with COVID-safe cleaning in mind, the synthetic leather material ensures easy sanitisation between uses.

This versatile chair is height-adjustable, swivels 360 degrees, and includes castors for effortless mobility, making it suitable for both home and commercial settings. With top-quality caster wheels and a sleek aluminum frame, it offers adjustable seat height between 480mm and 580mm. Available in classic black with a polished five-star aluminium base, the Cassini chair combines style with affordability, backed by a 5-year warranty.