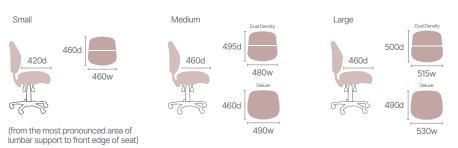

#### **Seat Sizes**

Proudly designed and manufactured in Australia, the Gregory Slimline features a fully upholstered outer back, reflecting a seamless blend of comfort and style. This chair is available in medium or high back designs, with small, medium, or large seat options, ensuring a perfect fit tailored to your unique body shape and seating preference.