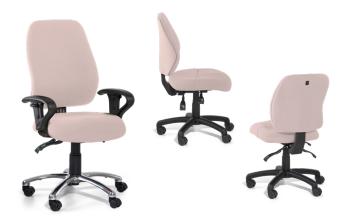

Proudly designed and manufactured in Australia, the Gregory Slimline features a fully upholstered outer back, reflecting a seamless blend of comfort and style. This chair is available in medium or high back designs, with small, medium, or large seat options, ensuring a perfect fit tailored to your unique body shape and seating preference.

#### **Upholstery**

At Gregory Commercial Furniture, we collaborate with multiple fabric houses, offering you a vast array of upholstery options. We ensure our ergonomic furniture aligns with your design vision, blending functionality with aesthetics seamlessly.