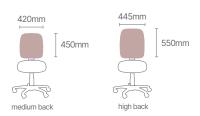

### **Back Sizes**

Proudly designed and manufactured in Australia, the Gregory Slimline features a fully upholstered outer back, reflecting a seamless blend of comfort and style. This chair is available in medium or high back designs, with small, medium, or large seat options, ensuring a perfect fit tailored to your unique body shape and seating preference.