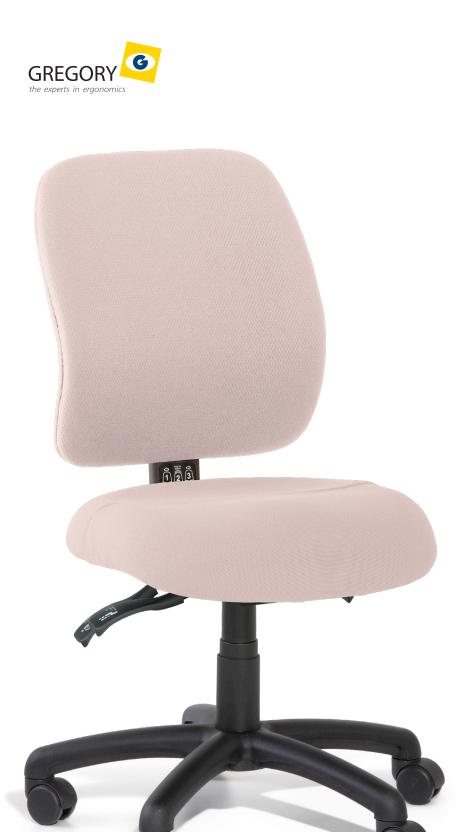

Proudly designed and manufactured in Australia, the Gregory Slimline features a fully upholstered outer back, reflecting a seamless blend of comfort and style. This chair is available in medium or high back designs, with small, medium, or large seat options, ensuring a perfect fit tailored to your unique body shape and seating preference.

# The Pinnacle of Ergonomic Design

The Gregory Slimline is a high-end office chair designed with insights from a physiotherapist to provide exceptional support and comfort in any workspace. It features outstanding lateral and lumbar support, increased thoracic support, and Gregory's award-winning Dual Density Posture Support ergonomic seat technology for comfortable and correct seating.

The Slimline also offers a user-friendly 3-lever independent mechanism for personalised adjustments and an anti-slip ratchet back height adjustment. With AFRDI 160kg certification, the Slimline is built for heavy-duty use, ensuring robust construction and superior durability, making it the ideal choice to elevate office comfort and productivity.