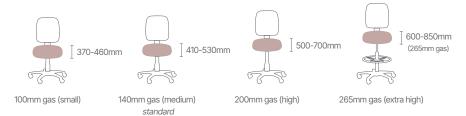

ffice chair designed with insights from a physiotherapist to provide exceptional support and comfort in any workspace. It features outstanding lateral and lumbar support, increased thoracic support, and Gregory's award-winning Dual Density Posture Support ergonomic seat technology for comfortable and correct seating.



The Slimline also offers a user-friendly 3-lever independent mechanism for personalised adjustments and an anti-slip ratchet back height adjustment. With AFRDI 160kg certification, the Slimline is built for heavy-duty use, ensuring robust construction and superior durability, making it the ideal choice to elevate office comfort and productivity.

### **Back Sizes**



#### **Seat Sizes**



# **Arm Height Range**



(from top of seat to top of arm pad)

## **Seat Height**



#### **Upholstery**

At Gregory Commercial Furniture, we collaborate with multiple fabric houses, offering you a vast array of upholstery options. We ensure our ergonomic furniture aligns with your design vision, blending functionality with aesthetics seamlessly.