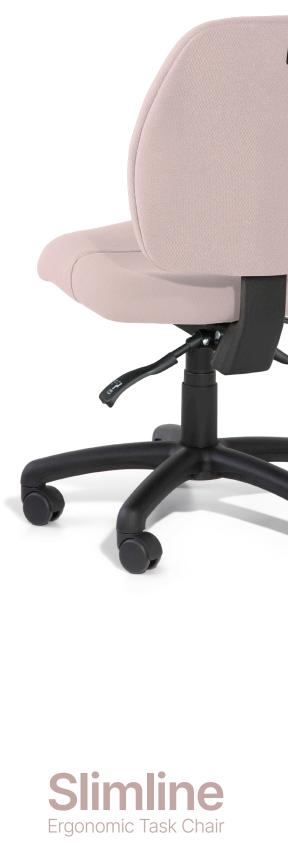

# Gregory Slimline

The Slimline also offers a user-friendly 3-lever independent mechanism for personalised adjustments and an anti-slip ratchet back height adjustment. With AFRDI 160kg certification, the Slimline is built for heavy-duty use, ensuring robust construction and superior durability, making it the ideal choice to elevate office comfort and productivity.