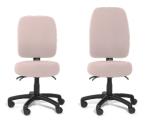

Proudly designed and manufactured in Australia, the Gregory Slimline features a fully upholstered outer back, reflecting a seamless blend of comfort and style. This chair is available in medium or high back designs, with small, medium, or large seat options, ensuring a perfect fit tailored to your unique body shape and seating preference.



# Gregory Slimline

# The Pinnacle of Ergonomic Design

The Gregory Slimline is a high-end office chair designed with insights from a physiotherapist to provide exceptional support and comfort in any workspace. It features outstanding lateral and lumbar support, increased thoracic support, and Gregory's award-winning Dual Density Posture Support ergonomic seat technology for comfortable and correct seating.



The Slimline also offers a user-friendly 3-lever independent mechanism for personalised adjustments and an anti-slip ratchet back height adjustment. With AFRDI 160kg certification, the Slimline is built for heavy-duty use, ensuring robust construction and superior durability, making it the ideal choice to elevate office comfort and productivity.

### **Back Sizes**



#### **Seat S