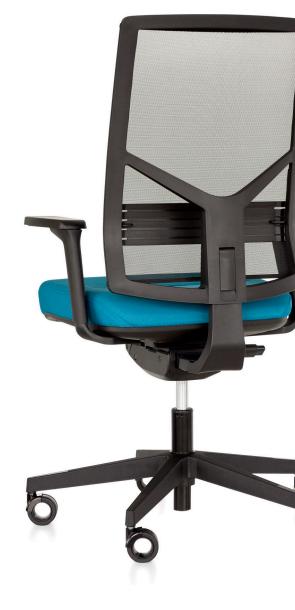

# Australia's Most Advanced Ergonomic Mesh Back Chair

The Gregory EOS offers personalised comfort and superior ergonomics with its height-adjustable mesh back and lumbar support. Featuring the patented Dual Density Mkll Posture Support technology, it reduces muscular effort and promotes better health during prolonged sitting. The EOS includes a self-tensioning synchronised mechanism, 3D adjustable armrests,

and a stylish 5-star base for a truly individualised and adaptable seating experience. With a 5-year warranty and AFRDI Level 6 Certification, it assures lasting quality and durability, presenting a revolution in workplace seating that seamlessly fuses style, comfort, and advanced technology. Choose EOS for the ultimate seating experience.