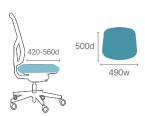

## **Seat Sizes**

(from the most pronounced area of lumbar support to front edge of seat)