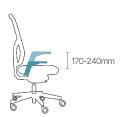

th its height-adjustable mesh back and lumbar support. Featuring the patented Dual Density Mkll Posture Support technology, it reduces muscular effort and promotes better health during prolonged sitting. The EOS includes a self-tensioning synchronised mechanism, 3D adjustable armrests,



and a stylish 5-star base for a truly individualised and adaptable seating experience. With a 5-year warranty and AFRDI Level 6 Certification, it assures lasting quality and durability, presenting a revolution in workplace seating that seamlessly fuses style, comfort, and advanced technology. Choose EOS for the ultimate seating experience.

#### **Back Sizes**



## **Seat Sizes**



(from the most pronounced area of lumbar support to front edge of seat)

#### **Seat Height**



### **Arm Height Range**



(from top of seat to top of arm pad)

#### **Upholstery**

At Gregory Commercial Furniture, we collaborate with multiple fabric houses, offering you a vast array of upholstery options. We ensure our ergonomic furniture aligns with your design vision, blending functionality with aesthetics seamlessly.