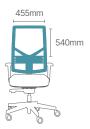

dern workspace.





# Australia's Most Advanced Ergonomic Mesh Back Chair

The Gregory EOS offers personalised comfort and superior ergonomics with its height-adjustable mesh back and lumbar support. Featuring the patented Dual Density Mkll Posture Support technology, it reduces muscular effort and promotes better health during prolonged sitting. The EOS includes a self-tensioning synchronised mechanism, 3D adjustable armrests,



and a stylish 5-star base for a truly individualised and adaptable seating experience. With a 5-year warranty and AFRDI Level 6 Certification, it assures lasting quality and durability, presenting a revolution in workplace seating that seamlessly fuses style, comfort, and advanced technology. Choose EOS for the ultimate seating experience.

#### **Back Sizes**



## **Seat Sizes**



(from the most pronounced area of lumbar support to front edge of seat)

#### **Seat Height**



### **Arm Height Range**



(from top of seat to top of arm pad)

#### **Upholstery**

At Gregory Commercial Furniture, we collaborate with multiple fabric houses, offering you a vast array of upholstery options. We ensure our ergonomic furniture aligns with your design vision, blending functionality with aesthetics seamlessly.