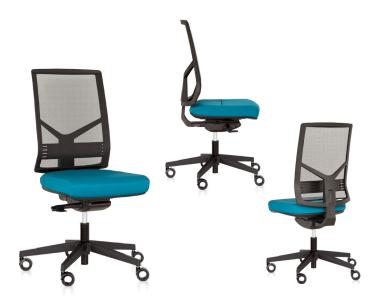

# Australia's Most Advanced Ergonomic Mesh Back Chair

The Gregory EOS offers personalised comfort and superior ergonomics with its height-adjustable mesh back and lumbar support. Featuring the patented Dual Density Mkll Posture Support technology, it reduces muscular effort and promotes better health during prolonged sitting. The EOS includes a self-tensioning synchronised mechanism, 3D adjustable armrests,

and a stylish 5-star base for a truly individualised and adaptable seating experience. With a 5-year warranty and AFRDI Level 6 Certification, it assures lasting quality and durability, presenting a revolution in workplace seating that seamlessly fuses style, comfort, and advanced technology. Choose EOS for the ultimate seating experience.