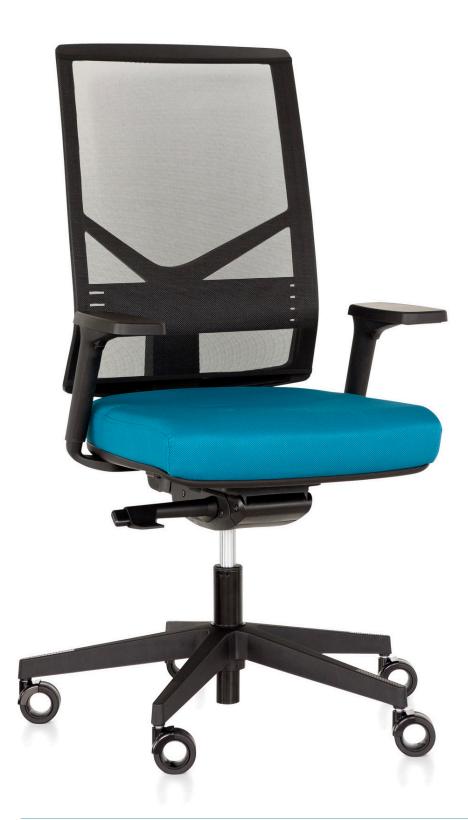

**EOS**Ergonomic Task Chair

Experience the pinnacle of ergonomic seating with the Gregory EOS, Australia's most advanced high-end ergonomic mesh back chair. A perfect blend of Australian innovation, Italian design, and European engineering, the EOS embodies the epitome of style, comfort, and cutting-edge functionality. The EOS features a contemporary high back design, making it a perfect fit for any modern workspace.

# Australia's Most Advanced Ergonomic Mesh Back Chair

The Gregory EOS offers personalised comfort and superior ergonomics with its height-adjustable mesh back and lumbar support. Featuring the patented Dual Density Mkll Posture Support technology, it reduces muscular effort and promotes better health during prolonged sitting. The EOS includes a self-tensioning synchronised mechanism, 3D adjustable armrests,

and a stylish 5-star base for a truly individualised and adaptable seating experience. With a 5-year warranty and AFRDI Level 6 Certification, it assures lasting quality and durability, presenting a revolution in workplace seating that seamlessly fuses style, comfort, and advanced technology. Choose EOS for the ultimate seating experience.