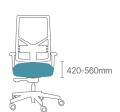

t and superior ergonomics with its height-adjustable mesh back and lumbar support. Featuring the patented Dual Density Mkll Posture Support technology, it reduces muscular effort and promotes better health during prolonged sitting. The EOS includes a self-tensioning synchronised mechanism, 3D adjustable armrests,



and a stylish 5-star base for a truly individualised and adaptable seating experience. With a 5-year warranty and AFRDI Level 6 Certification, it assures lasting quality and durability, presenting a revolution in workplace seating that seamlessly fuses style, comfort, and advanced technology. Choose EOS for the ultimate seating experience.

#### **Back Sizes**



## **Seat Sizes**



(from the most pronounced area of lumbar support to front edge of seat)

#### **Seat Height**



### **Arm Height Range**



(from top of seat to top of arm pad)

#### **Upholstery**

At Gregory Commercial Furniture, we collaborate with multiple fabric houses, offering you a vast array of upholstery options. We ensure our ergonomic furniture aligns with your design vision, blending functionality with aesthetics seamlessly.