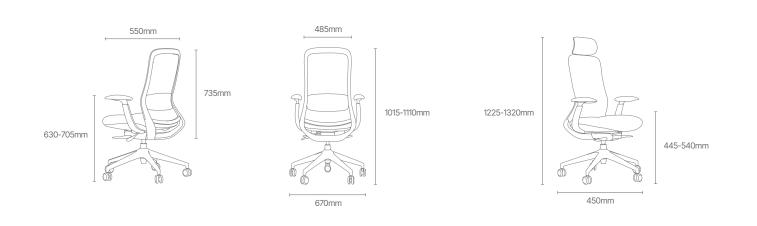

nsitions between task work, meetings, and boardrooms. With its synchronised mechanism offering four locking positions and a self-tensioning feature that intuitively adjusts to your weight, the Bellar Chair ensures optimal comfort and support for various seating postures. Crafted for all-day comfort, the Bellar Chair boasts a breathable mesh back that



provides exceptional ventilation, keeping you cool and focused throughout your workday. Its flexing lumbar support dynamically adjusts to your movements, offering consistent lower back support. Complementing its sleek aesthetics, the chair's high arch star base ensures stability and durability. Embrace a new standard of comfort and style with the Bellar Mesh Back Chair, a catalyst for productivity and efficiency in your dynamic workplace.



With a choice of two modern color options, white fame with charcoal seat or black frame with black seat, the Bellar Chair effortlessly fits into any workspace aesthetics. Whether you're looking for a bold statement piece or a chair that seamlessly blends in, the Bellar Chair offers you the flexibility to match your workspace style.

FULLY