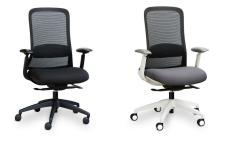

With a choice of two modern color options, white fame with charcoal seat or black frame with black seat, the Bellar Chair effortlessly fits into any workspace aesthetics. Whether you're looking for a bold statement piece or a chair that seamlessly blends in, the Bellar Chair offers you the flexibility to match your workspace style.