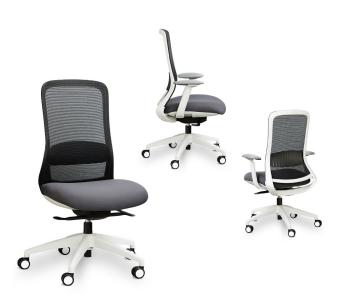

With a choice of two modern color options, white fame with charcoal seat or black frame with black seat, the Bellar Chair effortlessly fits into any workspace aesthetics. Whether you're looking for a bold statement piece or a chair that seamlessly blends in, the Bellar Chair offers you the flexibility to match your workspace style.