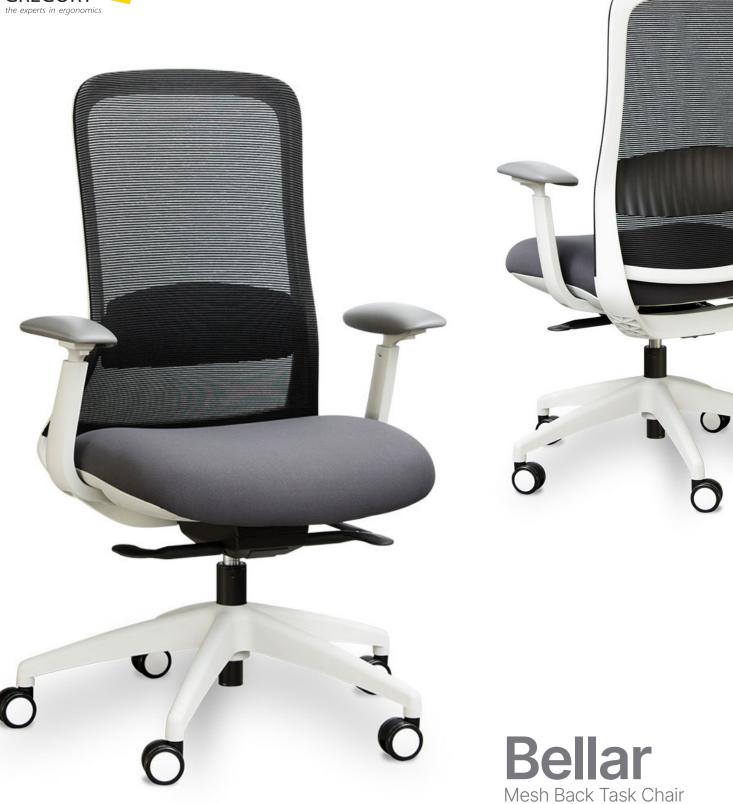

The Bellar Mesh Back Chair is a versatile seating solution for dynamic workplaces, featuring a synchronized mechanism for comfort and support. Its breathable mesh back and flexing lumbar support ensure comfort throughout the workday. With stylish design options and adjustable armrests, it fits any workspace aesthetic. Choose the Bellar Chair for enhanced productivity and comfort in your workspace.

## Bellar Mesh Back Task Chair **Redefining Style and Comfort in Dynamic Workplaces**

The Bellar Mesh Back Chair is made to seamlessly adapt to your needs, it effortlessly transitions between task work, meetings, and boardrooms. With its synchronised mechanism offering four locking positions and a self-tensioning feature that intuitively adjusts to your weight, the Bellar Chair ensures optimal comfort and support for various seating postures. Crafted for all-day comfort, the Bellar Chair boasts a breathable mesh back that

provides exceptional ventilation, keeping you cool and focused throughout your workday. Its flexing lumbar support dynamically adjusts to your movements, offering consistent lower back support. Complementing its sleek aesthetics, the chair's high arch star base ensures stability and durability. Embrace a new standard of comfort and style with the Bellar Mesh Back Chair, a catalyst for productivity and efficiency in your dynamic workplace.

With a choice of two modern color options, white fame with charcoal seat or black frame with black seat, the Bellar Chair effortlessly fits into any workspace aesthetics. Whether you're looking for a bold statement piece or a chair that seamlessly blends in, the Bellar Chair offers you the flexibility to match your workspace style.