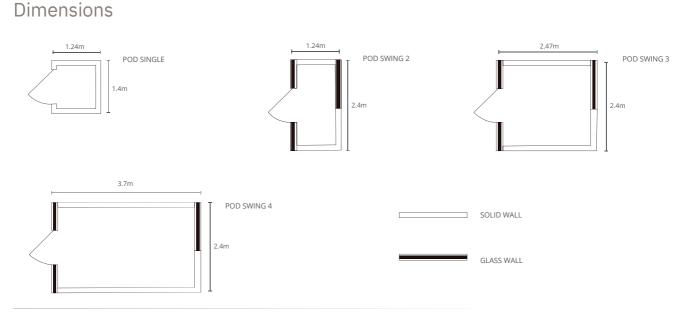

## ACOUSTIX Pod Portable Office Booth



### ACOUSTIX Pod



# Portable Acoustic Office Booth: Wheelchair Access & Fire Safety Compliant

Australian-designed, portable ACOUSTIX Pod is the first of its kind, offering wheelchair access and fire sprinkler compatibility. Enhance it with optional HEPA filtration . Locally manufactured, it boasts an innovative design, diverse finishes, and unique roof for effortless water sprinkler flow. It features an Acoustic Panel Wall providing a remarkable 27% decibel reduction, an optional Integrated Power including GP, USB A & USB C, HDMI cabling, and data access. The Easy Access Powerwall Panels grant your IT department flexibility, and optional lounges or sit-stand desks complete the experience.



### Upholstery



At Gregory Commercial Furniture, we collaborate with multiple fabric houses, offering you a vast array of upholstery options. We ensure our ergonomic furniture aligns with your design vision, blending functionality with aesthetics seamlessly.

#### Accreditations/Warranty