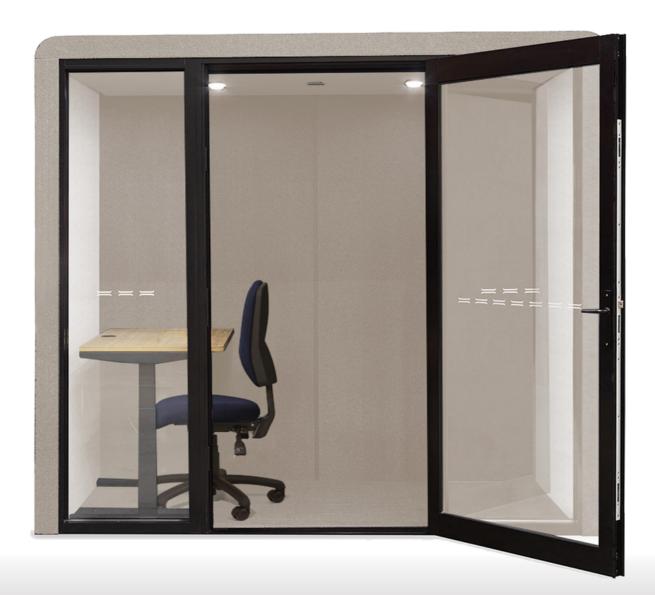

# Portable Acoustic Office Booth: Wheelchair Access & Fire Safety Compliant

Australian-designed, portable ACOUSTIX Pod is the first of its kind, offering wheelchair access and fire sprinkler compatibility. Enhance it with optional HEPA filtration . Locally manufactured, it boasts an innovative design, diverse finishes, and unique roof for effortless water sprinkler flow. It features an Acoustic Panel Wall providing a remarkable 27% decibel reduction, an optional Integrated Power including GP, USB A & USB C, HDMI cabling, and data access. The Easy Access Powerwall Panels grant your IT department flexibility, and optional lounges or sit-stand desks complete the experience.