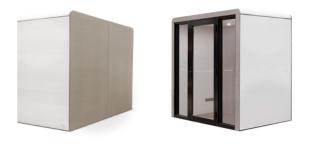

# Portable Acoustic Office Booth: Wheelchair Access & Fire Safety Compliant

Australian-designed, portable ACOUSTIX Pod is the first of its kind, offering wheelchair access and fire sprinkler compatibility. Enhance it with optional HEPA filtration . Locally manufactured, it boasts an innovative design, diverse finishes, and unique roof for effortless water sprinkler flow. It features an Acoustic Panel Wall providing a remarkable 27% decibel reduction, an optional Integrated Power including GP, USB A & USB C, HDMI cabling, and data access. The Easy Access Powerwall Panels grant your IT department flexibility, and optional lounges or sit-stand desks complete the experience.