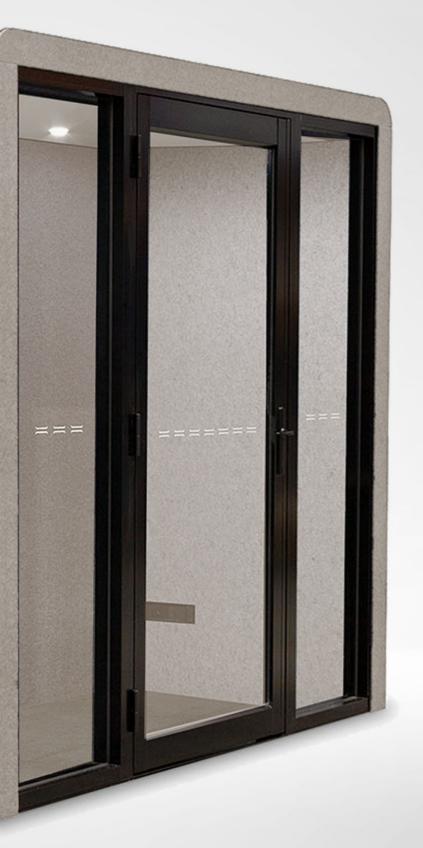

# Wheelchair Accessibility

Unlike imported booths, often illegal for multi-story buildings due to non-compliance with Disability Discrimination Act and Fire Regulations, Gregory's ACOUSTIX Pod stands out. Wheelchair accessible, featuring a soft-close door and user-friendly handles, it's engineered to exceed standards.

SOFT CLOSE WHEELCHAIR ACCESSIBLE DOOR