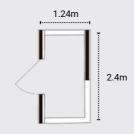

|          |          |        |
| High acoustic rated solid panels              |          |          |        |
| Hinged door on single person booth            |          |          |        |
| Height adjustable tables or desks             |          |          |        |
| Clean room                                    |          |          |        |
| Integrated ergonomic lounged                  |          |          |        |
| Phillips HEPA filter airflow system           |          |          |        |
| Acoustic glass                                |          |          |        |
| Double glazing door noise suppression         |          |          |        |
| Electric door                                 |          |          |        |





# Dimensions

# POD SWING 2





Dimensions (External) 1240mm D x 2400mm W x 2150mm H

# POD SWING 4





POD SWING 6





Dimensions (External) 3700mm D x 2400mm W x 2150mm H

SOLID WALL





# CONTACT US

# **Brisbane**

111 Margaret Street Brisbane QLD 4000

# **Sydney**

107 Pitt St Sydney NSW 2000

1300 003 339

sales@gregorychairs.com.au www.gregorychairs.com.au

# Melbourne

15 Queen St Melbourne 3000

# **Sydney Factory**

2 Southridge Street (Unit 4) Eastern Creek 2766

Find out more here

https://gregorychairs.com.au/product/acoustix-pod/