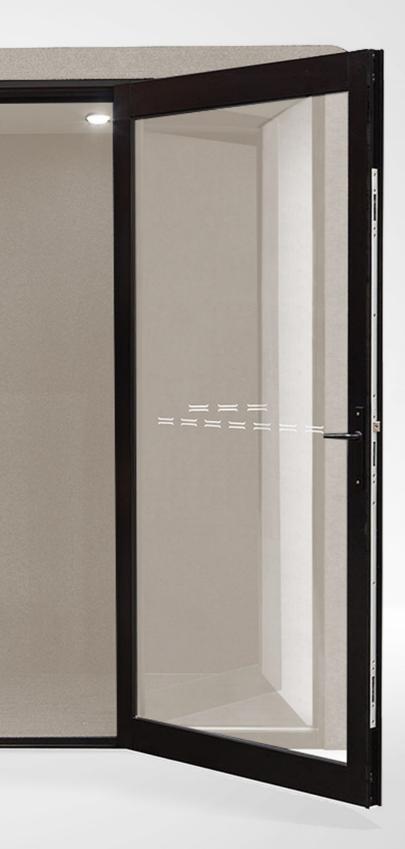

# Wheelchair Accessibility

Unlike imported booths, often illegal for multi-story buildings due to non-compliance with Disability Discrimination Act and Fire Regulations, Gregory's ACOUSTIX Pod stands out. Wheelchair accessible, featuring a soft-close door and user-friendly handles, it's engineered to exceed standards.

SOFT CLOSE WHEELCHAIR ACCESSIBLE DOOR