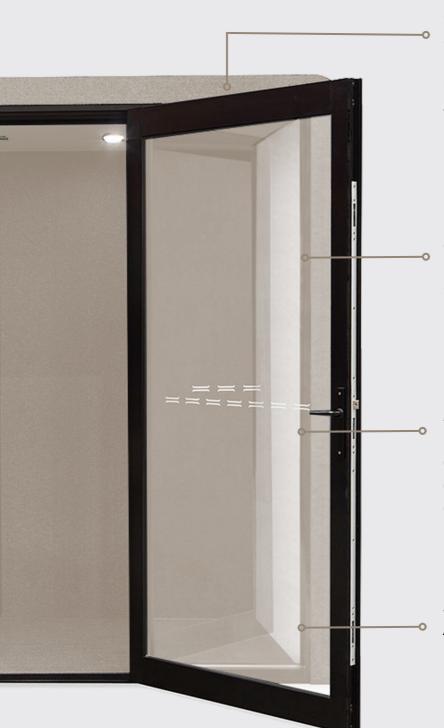

# Wheelchair Accessibility

Unlike imported booths, often illegal for multi-story buildings due to non-compliance with Disability Discrimination Act and Fire Regulations, Gregory's ACOUSTIX Pod stands out. Wheelchair accessible, featuring a soft-close door and user-friendly handles, it's engineered to exceed standards.

SOFT CLOSE WHEELCHAIR ACCESSIBLE DOOR