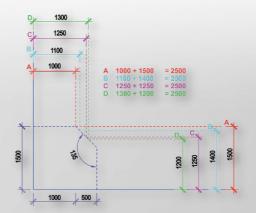

# Dimensions

# POD SWING 2

Dimensions (External) 1240mm D x 2400mm W x 2150mm H

# POD SWING 4

POD SWING 6

Dimensions (External) 3700mm D x 2400mm W x 2150mm H

SOLID WALL