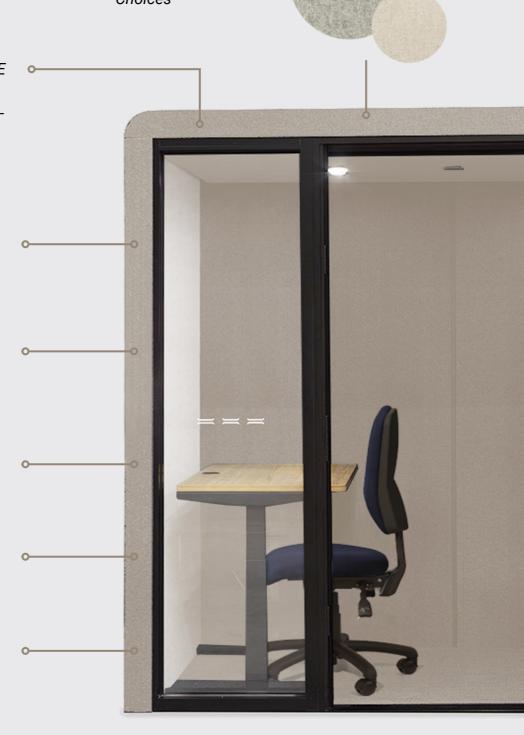

# Details:

# Details

Extensive Upholstery Choices

FIRE SPRINKLER ACCESSIBLE Roofing designed to enable sprinkler water-flow for multistorey buildings

Functional Whiteboard End Panels

ACOUSTIC PANELS
Panel walls rated to
22% decibel reduction

PORTABLE

Easy reconfiguration and relocation

Hygienic Interior for Infection Control

Optional lounges or sitstand desks