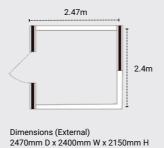

# POD SWING 4

POD SWING 6

Dimensions (External) 3700mm D x 2400mm W x 2150mm H

SOLID WALL