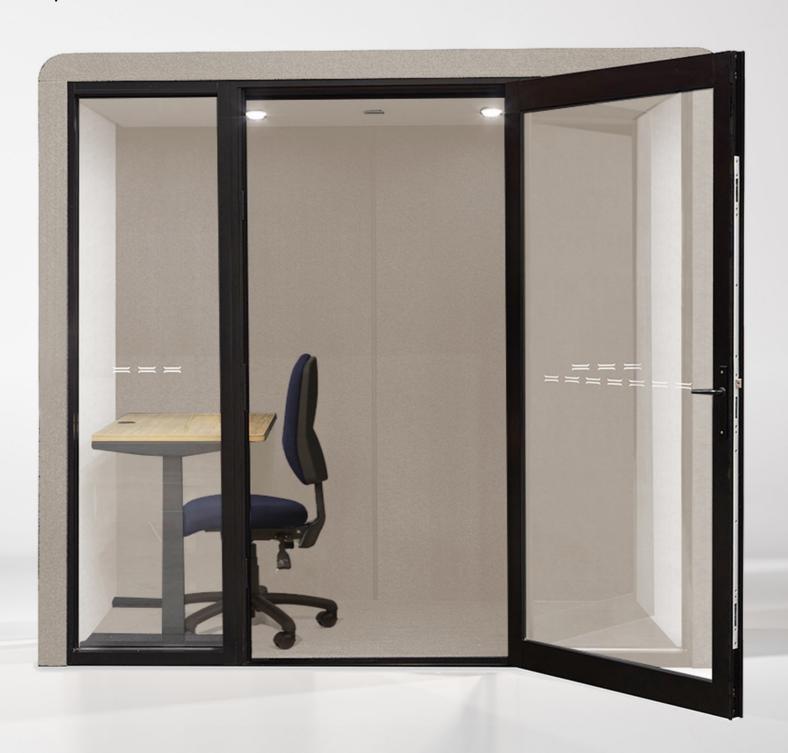

# Wheelchair Accessibility

Unlike imported booths, often illegal for multi-story buildings due to non-compliance with Disability Discrimination Act and Fire Regulations, Gregory's ACOUSTIX Pod stands out. Wheelchair accessible, featuring a soft-close door and user-friendly handles, it's engineered to exceed standards.

SOFT CLOSE WHEELCHAIR ACCESSIBLE DOOR