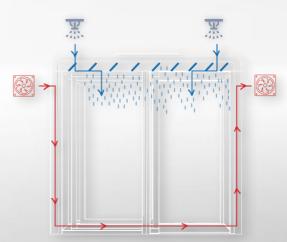

# CIRCULAR AIRFLOW SYSTEM

Circular air intake system brings in office air. Design stimulates draw through and natural heat convection, while the ceiling mounted fans assist with exhaust.

ACOUSTIX Pod also comes with optional HEPA filtration

Prioritizing your employees' health and safety in the new COVID-19 era, the pod features a dual-fan circular airflow system that optimizes air exchange rates, ensuring a gentle flow within the booth. Elevate it further with the optional HEPA Filter

# Details:

DUAL FAN AIR FLOW

FIRE SPRINKLER ACCESS