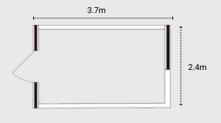

# POD SWING 4

POD SWING 6

Dimensions (External) 3700mm D x 2400mm W x 2150mm H

SOLID WALL