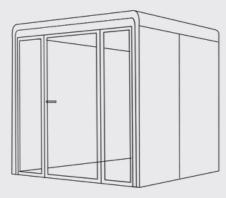

# **ACOUSTIX Pod**

Portable Acoustic Office Booth: Wheelchair Access & Fire Safety Compliant

# Fire Sprinkler Accessible Roofing

Revolutionizing workspaces, Gregory's Acoustix Pod is the pioneer in portable acoustic office booths designed exclusively for wheelchair access. It's not only innovative but also the sole booth compliant with building fire sprinkler requirements.