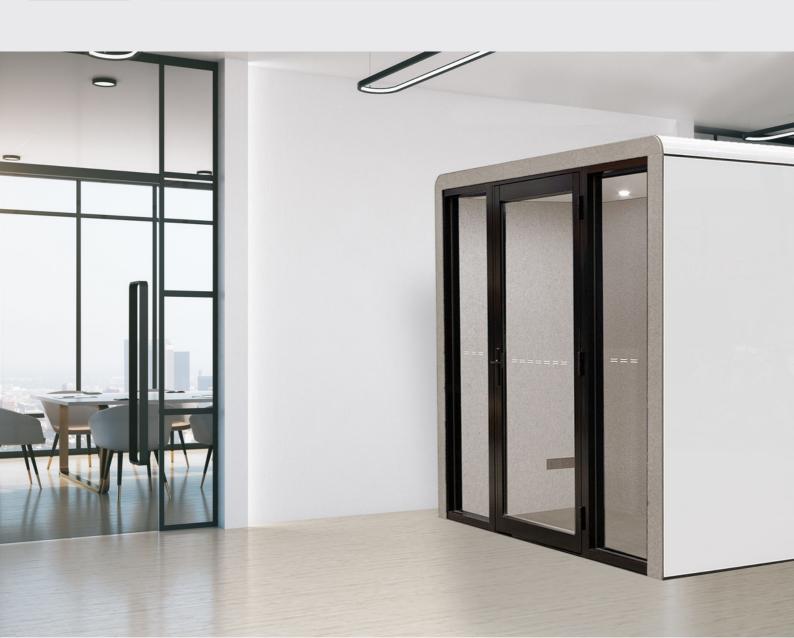

# **ACOUSTIX Pod**

Portable Acoustic Office Booth: Wheelchair Access & Fire Safety Compliant

# Fire Sprinkler Accessible Roofing

Revolutionizing workspaces, Gregory's Acoustix Pod is the pioneer in portable acoustic office booths designed exclusively for wheelchair access. It's not only innovative but also the sole booth compliant with building fire sprinkler requirements.