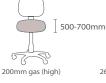

600-850mm

(265mm gas

265mm gas (extra high)

Seat Height

100mm gas (small)

Upholstery

370-460mm