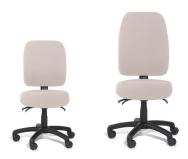

Tailored to your needs, the Slimline comes in medium or high back designs, and various seat size options for a perfect fit. Its awardwinning Dual Density Posture Support ergonomic seat technology promotes proper posture and reduces muscular effort.

# 445mm 550mm

high back

Seat Sizes

460d 495d 480v 460d 495d 480v

Medium