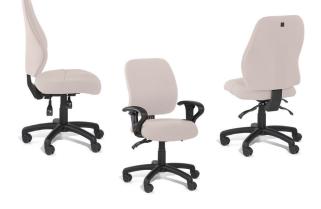

## The pinnacle of Ergonomic Design

Expertly designed by a professional physiotherapist, this high-end office chair offers exceptional ergonomic support and comfort. Endorsed by experts, it provides unique lateral and lumbar support, as well as increased thoracic support. The chair's thoughtful design ensures your well-being and productivity, with a fully upholstered outer back for style and comfort.

### Arm Height Range

140mm gas (medium) standard

At Gregory Commercial Furniture, we collaborate with multiple fabric houses, offering you a vast array of upholstery options. We ensure our ergonomic furniture aligns with your design vision, blending functionality with aesthetics seamlessly.