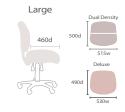

Tailored to your needs, the Slimline comes in medium or high back designs, and various seat size options for a perfect fit. Its awardwinning Dual Density Posture Support ergonomic seat technology promotes proper posture and reduces muscular effort.

# 445mm 550mm

high back

Seat Sizes

460d 495d 480v 460d 495d 480v

Medium