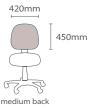

Tailored to your needs, the Slimline comes in medium or high back designs, and various seat size options for a perfect fit. Its awardwinning Dual Density Posture Support ergonomic seat technology promotes proper posture and reduces muscular effort.

# 445mm 550mm

high back

Seat Sizes

460d 495d 480v 460d 495d 480v

Medium