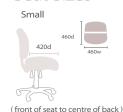

Tailored to your needs, the Slimline comes in medium or high back designs, and various seat size options for a perfect fit. Its awardwinning Dual Density Posture Support ergonomic seat technology promotes proper posture and reduces muscular effort.

# 445mm 550mm

high back

Seat Sizes

460d 495d 480v 460d 495d 480v

Medium