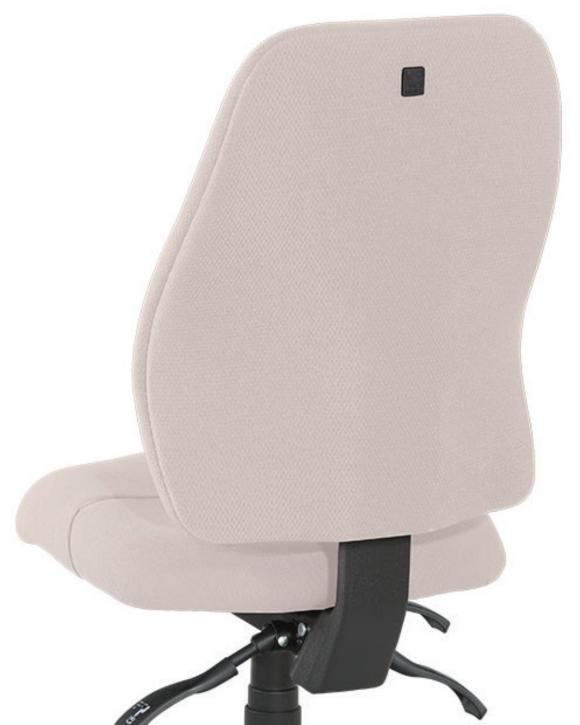

## The pinnacle of Ergonomic Design

Expertly designed by a professional physiotherapist, this high-end office chair offers exceptional ergonomic support and comfort. Endorsed by experts, it provides unique lateral and lumbar support, as well as increased thoracic support. The chair's thoughtful design ensures your well-being and productivity, with a fully upholstered outer back for style and comfort.

Tailored to your needs, the Slimline comes in medium or high back designs, and various seat size options for a perfect fit. Its awardwinning Dual Density Posture Support ergonomic seat technology promotes proper posture and reduces muscular effort.