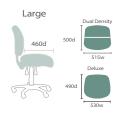

Inca ergonomic task chair





# Gregory Inca

# The Epitome of Ergonomic Design

The Inca range offers a timeless design which incorporates the original and award winning Dual Density Posture Support seat technology (optional Tri-Tek Pressure Reduction Technology™) which pioneered the ergonomic seating market. With options for medium, high, or extra high backs and customizable seat sizes, the Inca ensures a perfect fit for every individual.

The 3-lever mechanism allows easy adjustment of seat height, tilt, and back angle, providing a personalized seating experience. Designed to withstand any office environment, it boasts a heavy-duty weight capacity of 160kg, certified by AFRDI, surpassing industry standards.

#### **Back Sizes**











## Seat Height



### Arm Height Range



#### Upholstery



At Gregory Commercial Furniture, we collaborate with multiple fabric houses, offering you a vast array of upholstery options. We ensure our ergonomic furniture aligns with your design vision, blending functionality with aesthetics seamlessly.

# Accreditations/Warranty