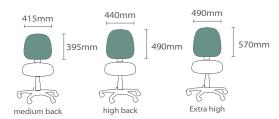

Inca ergonomic task chair





# Gregory Inca

# The Epitome of Ergonomic Design

The Inca range offers a timeless design which incorporates the original and award winning Dual Density Posture Support seat technology (optional Tri-Tek Pressure Reduction Technology™) which pioneered the ergonomic seating market. With options for medium, high, or extra high backs and customizable seat sizes, the Inca ensures a perfect fit for every individual.

The 3-lever mechanism allows easy adjustment of seat height, tilt, and back angle, providing a personalized seating experience. Designed to withstand any office environment, it boasts a heavy-duty weight capacity of 160kg, certified by AFRDI, surpassing industry standards.

#### **Back Sizes**











## Seat Height



### Arm Height Range



#### Upholstery



At Gregory Commercial Furniture, we collaborate with multiple fabric houses, offering you a vast array of upholstery options. We ensure our ergonomic furniture aligns with your design vision, blending functionality with aesthetics seamlessly.

# Accreditations/Warranty