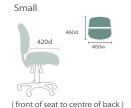

Inca ergonomic task chair





# Gregory Inca

# The Epitome of Ergonomic Design

The Inca range offers a timeless design which incorporates the original and award winning Dual Density Posture Support seat technology (optional Tri-Tek Pressure Reduction Technology™) which pioneered the ergonomic seating market. With options for medium, high, or extra high backs and customizable seat sizes, the Inca ensures a perfect fit for every individual.

The 3-lever mechanism allows easy adjustment of seat height, tilt, and back angle, providing a personalized seating experience. Designed to withstand any office environment, it boasts a heavy-duty weight capacity of 160kg, certified by AFRDI, surpassing industry standards.

#### **Back Sizes**











## Seat Height



### Arm Height Range



#### Upholstery



At Gregory Commercial Furniture, we collaborate with multiple fabric houses, offering you a vast array of upholstery options. We ensure our ergonomic furniture aligns with your design vision, blending functionality with aesthetics seamlessly.

# Accreditations/Warranty