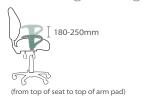

Inca ergonomic task chair





# Gregory Inca

# The Epitome of Ergonomic Design

The Inca range offers a timeless design which incorporates the original and award winning Dual Density Posture Support seat technology (optional Tri-Tek Pressure Reduction Technology™) which pioneered the ergonomic seating market. With options for medium, high, or extra high backs and customizable seat sizes, the Inca ensures a perfect fit for every individual.

The 3-lever mechanism allows easy adjustment of seat height, tilt, and back angle, providing a personalized seating experience. Designed to withstand any office environment, it boasts a heavy-duty weight capacity of 160kg, certified by AFRDI, surpassing industry standards.

#### **Back Sizes**











## Seat Height



### Arm Height Range



#### Upholstery



At Gregory Commercial Furniture, we collaborate with multiple fabric houses, offering you a vast array of upholstery options. We ensure our ergonomic furniture aligns with your design vision, blending functionality with aesthetics seamlessly.

# Accreditations/Warranty