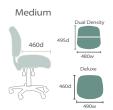

Inca ergonomic task chair





# Gregory Inca

# The Epitome of Ergonomic Design

The Inca range offers a timeless design which incorporates the original and award winning Dual Density Posture Support seat technology (optional Tri-Tek Pressure Reduction Technology™) which pioneered the ergonomic seating market. With options for medium, high, or extra high backs and customizable seat sizes, the Inca ensures a perfect fit for every individual.

The 3-lever mechanism allows easy adjustment of seat height, tilt, and back angle, providing a personalized seating experience. Designed to withstand any office environment, it boasts a heavy-duty weight capacity of 160kg, certified by AFRDI, surpassing industry standards.

#### **Back Sizes**











## Seat Height



### Arm Height Range



#### Upholstery



At Gregory Commercial Furniture, we collaborate with multiple fabric houses, offering you a vast array of upholstery options. We ensure our ergonomic furniture aligns with your design vision, blending functionality with aesthetics seamlessly.

# Accreditations/Warranty