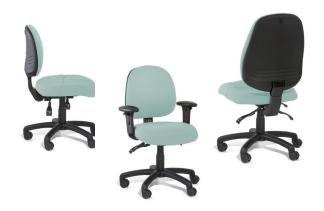

The 3-lever mechanism allows easy adjustment of seat height, tilt, and back angle, providing a personalized seating experience. Designed to withstand any office environment, it boasts a heavy-duty weight capacity of 160kg, certified by AFRDI, surpassing industry standards.

### Arm Height Range