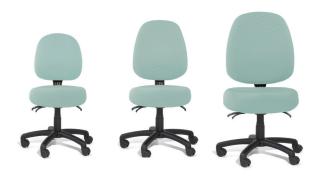

# The Epitome of Ergonomic Design

The Inca range offers a timeless design which incorporates the original and award winning Dual Density Posture Support seat technology (optional Tri-Tek Pressure Reduction Technology™) which pioneered the ergonomic seating market. With options for medium, high, or extra high backs and customizable seat sizes, the Inca ensures a perfect fit for every individual.

#### **Back Sizes**