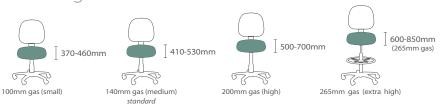

Inca ergonomic task chair





# Gregory Inca

# The Epitome of Ergonomic Design

The Inca range offers a timeless design which incorporates the original and award winning Dual Density Posture Support seat technology (optional Tri-Tek Pressure Reduction Technology™) which pioneered the ergonomic seating market. With options for medium, high, or extra high backs and customizable seat sizes, the Inca ensures a perfect fit for every individual.

The 3-lever mechanism allows easy adjustment of seat height, tilt, and back angle, providing a personalized seating experience. Designed to withstand any office environment, it boasts a heavy-duty weight capacity of 160kg, certified by AFRDI, surpassing industry standards.

#### **Back Sizes**











## Seat Height



### Arm Height Range



#### Upholstery



At Gregory Commercial Furniture, we collaborate with multiple fabric houses, offering you a vast array of upholstery options. We ensure our ergonomic furniture aligns with your design vision, blending functionality with aesthetics seamlessly.

# Accreditations/Warranty