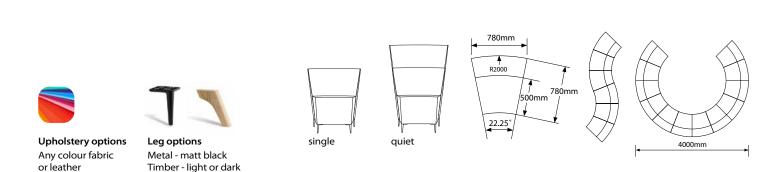

This Cambroso lounge features matt black legs as standard and is available in single, two and three and four seat models, along with a complementing quiet booth adding to its versatility.

three

or leather

Upholstery options

Any colour fabric

Leg options Metal - matt black Timber - light or dark

two