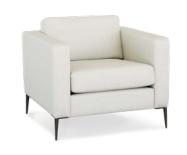

### sienna

Especially made for commercial applications the Sienna is a classic that incorporates the values of style, support and structural integrity which are expected from hard working seating in public areas.

Blending a classic design with elegant proportions in a range of models, means you can create a versatile space to suit your exact requirements.

Hand made in Australia, Sienna can be upholstered in your fabric or leather of choice giving you complete creative freedom to turn your office vision into reality.

or leather

Any colour fabric

Leg options Metal - matt black Timber - light or dark

single

two

two and a half

three