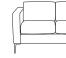

### sienna

Especially made for commercial applications the Sienna is a classic that incorporates the values of style, support and structural integrity which are expected from hard working seating in public areas.

Blending a classic design with elegant proportions in a range of models, means you can create a versatile space to suit your exact requirements.

Hand made in Australia, Sienna can be upholstered in your fabric or leather of choice giving you complete creative freedom to turn your office vision into reality.

or leather

Any colour fabric

Leg options Metal - matt black Timber - light or dark

single

two

two and a half

three