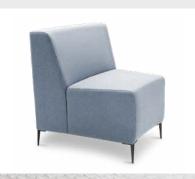

# levata

The Levata is best described as a little retro and a lot funky. If you desire a minimalist setting modular system, Levata is perfect. Combining a generous seat and back cushion on stiletto legs creates very versatile and functional modular setting. Available in both concave and convex configurations you can configure this to create a funky breakout area or snake the modular seating through your office.

Every piece of Levata has been handcrafted in Australia from locally sourced materials so you can enjoy the best commercially made lounge Australia has to offer for many years to come.

Also available with an extra high back acoustic design complementing the minimalist lines and adding privacy to open plan office areas.