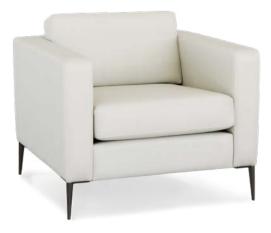

### cambroso

Cambroso is a contemporary lounge which features a modern and timeless design. Immediately softening the office environment while adding a touch of sophistication.

Handcrafted in Australia, Cambroso can be upholstered in commercial quality fabrics of your choice, bringing a sense of luxury and comfort to suit your office space.

This Cambroso lounge features matt black legs as standard and is available in single, two and three and four seat models, along with a complementing quiet booth adding to its versatility.

three

or leather