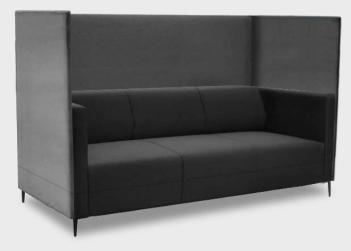

Every piece of Levata has been handcrafted in Australia from locally sourced materials so you can enjoy the best commercially made lounge Australia has to offer for many years to come.

Also available with an extra high back acoustic design complementing the minimalist lines and adding privacy to open plan office areas.