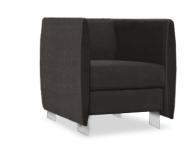

### novellara

Novellara is a timeless and versatile lounge range with classic design features and proportions. The compact nature of the tub and plush materials used provides a cozy and welcoming feeling to the user.

Handmade in Australia, every detail has been carefully planned and executed so you can enjoy the best workmanship available for many years.

Novellara is available in single, two and three seat models along with complementing quiet lounge adding to its versatility.

three

Upholstery options Any colour fabric or leather

Leg options Metal - matt black Timber - light or dark

two and a half