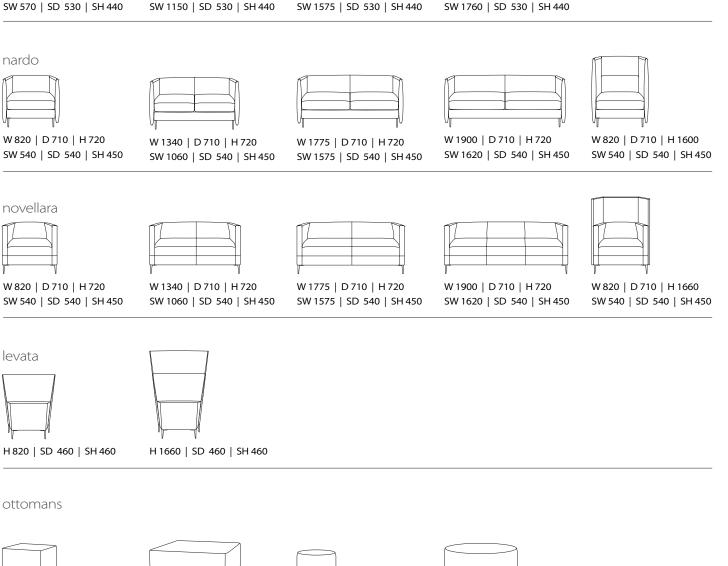

# nardo - coming soon

Nardo soars to new heights with its funky aerofoil inspired design and curvaceous lines. This generously proportioned lounge range is ideal for those looking to add retro charm and inspire creativity within their office space.

The organic lines of the arms draw your eyes to the extremities making the lounge appear extra large in breakout areas.

Available in multiple configurations this unique lounge range will transform your office.

Leg options Metal - brushed

|--|

three

Upholstery options Any colour fabric or leather

single

two

two and a half

quiet

### novellara

Novellara is a timeless and versatile lounge range with classic design features and proportions. The compact nature of the tub and plush materials used provides a cozy and welcoming feeling to the user.

Handmade in Australia, every detail has been carefully planned and executed so you can enjoy the best workmanship available for many years.

Novellara is available in single, two and three seat models along with complementing quiet lounge adding to its versatility.

three

Upholstery options Any colour fabric or leather

Leg options Metal - matt black Timber - light or dark

two and a half

# levata

The Levata is best described as a little retro and a lot funky. If you desire a minimalist setting modular system, Levata is perfect. Combining a generous seat and back cushion on stiletto legs creates very versatile and functional modular setting. Available in both concave and convex configurations you can configure this to create a funky breakout area or snake the modular seating through your office.

Every piece of Levata has been handcrafted in Australia from locally sourced materials so you can enjoy the best commercially made lounge Australia has to offer for many years to come.

Also available with an extra high back acoustic design complementing the minimalist lines and adding privacy to open plan office areas.

#### ottomans

Create a time-out area or have fun in your reception space with the versatile ottoman range. There are complementing ottomans for almost every lounge in our range or you can be creative and specify your own design, tailored to fit your space.

All Gregory ottomans are Australian made and manufactured to withstand the demands of high use commercial environments.

W 1000 | D 1000 | H 450

DIA 500 | H 450

sienna

SW 540 | SD 540 | SH 450

W 1340 | D 710 | H 720

W 1400 | D 815 | H 750

SW 1060 | SD 540 | SH 450

SW 1320 | SD 540 | SH 450

SW 540 | SD 540 | SH 450

W 820 | D 710 | H 720

W 1900 | D 710 | H 720

SW 1620 | SD 540 | SH 450

W 2010 | D 815 | H 750

W 820 | D 710 | H 1660

W 820 | D 815 | H 750

cambroso

W 1820 | D 815 | H 750