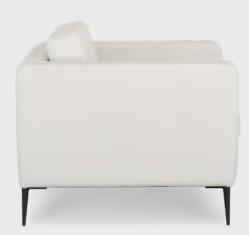

### cambroso

Cambroso is a contemporary lounge which features a modern and timeless design. Immediately softening the office environment while adding a touch of sophistication.

Handcrafted in Australia, Cambroso can be upholstered in commercial quality fabrics of your choice, bringing a sense of luxury and comfort to suit your office space.

This Cambroso lounge features matt black legs as standard and is available in single, two and three and four seat models, along with a complementing quiet booth adding to its versatility.

three

or leather