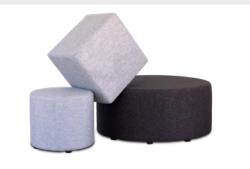

#### ottomans

Create a time-out area or have fun in your reception space with the versatile ottoman range. There are complementing ottomans for almost every lounge in our range or you can be creative and specify your own design, tailored to fit your space.

All Gregory ottomans are Australian made and manufactured to withstand the demands of high use commercial environments.

W 1000 | D 1000 | H 450

DIA 500 | H 450

sienna

SW 540 | SD 540 | SH 450

W 1340 | D 710 | H 720