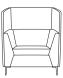

# nardo - coming soon

Nardo soars to new heights with its funky aerofoil inspired design and curvaceous lines. This generously proportioned lounge range is ideal for those looking to add retro charm and inspire creativity within their office space.

The organic lines of the arms draw your eyes to the extremities making the lounge appear extra large in breakout areas.

Available in multiple configurations this unique lounge range will transform your office.

Leg options Metal - brushed

|--|

three

Upholstery options Any colour fabric or leather

single

two

two and a half

quiet