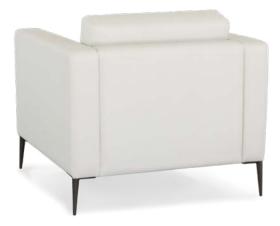

### cambroso

Cambroso is a contemporary lounge which features a modern and timeless design. Immediately softening the office environment while adding a touch of sophistication.

Handcrafted in Australia, Cambroso can be upholstered in commercial quality fabrics of your choice, bringing a sense of luxury and comfort to suit your office space.

This Cambroso lounge features matt black legs as standard and is available in single, two and three and four seat models, along with a complementing quiet booth adding to its versatility.

three

or leather