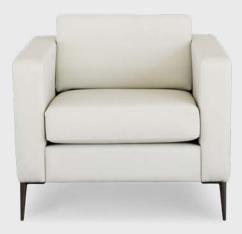

### cambroso

Cambroso is a contemporary lounge which features a modern and timeless design. Immediately softening the office environment while adding a touch of sophistication.

Handcrafted in Australia, Cambroso can be upholstered in commercial quality fabrics of your choice, bringing a sense of luxury and comfort to suit your office space.

This Cambroso lounge features matt black legs as standard and is available in single, two and three and four seat models, along with a complementing quiet booth adding to its versatility.

three

or leather