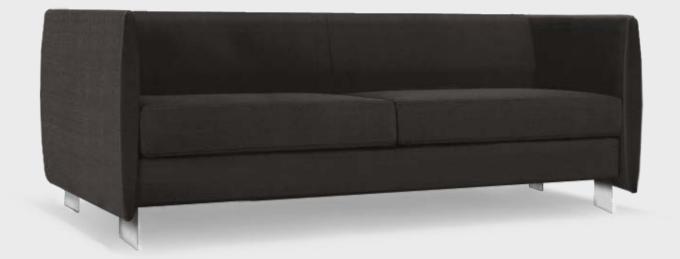

### cambroso

Cambroso is a contemporary lounge which features a modern and timeless design. Immediately softening the office environment while adding a touch of sophistication.

Handcrafted in Australia, Cambroso can be upholstered in commercial quality fabrics of your choice, bringing a sense of luxury and comfort to suit your office space.

This Cambroso lounge features matt black legs as standard and is available in single, two and three and four seat models, along with a complementing quiet booth adding to its versatility.

three

or leather

Upholstery options

Any colour fabric

Leg options Metal - matt black Timber - light or dark

two