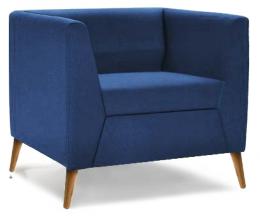

### sienna

Especially made for commercial applications the Sienna is a classic that incorporates the values of style, support and structural integrity which are expected from hard working seating in public areas.

Blending a classic design with elegant proportions in a range of models, means you can create a versatile space to suit your exact requirements.

Hand made in Australia, Sienna can be upholstered in your fabric or leather of choice giving you complete creative freedom to turn your office vision into reality.

or leather

Any colour fabric

Leg options Metal - matt black Timber - light or dark

single

two

two and a half

three