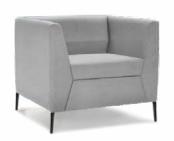

### cambroso

Cambroso is a contemporary lounge which features a modern and timeless design. Immediately softening the office environment while adding a touch of sophistication.

Handcrafted in Australia, Cambroso can be upholstered in commercial quality fabrics of your choice, bringing a sense of luxury and comfort to suit your office space.

This Cambroso lounge features matt black legs as standard and is available in single, two and three and four seat models, along with a complementing quiet booth adding to its versatility.

three

or leather

Upholstery options

Any colour fabric

Leg options Metal - matt black Timber - light or dark

two