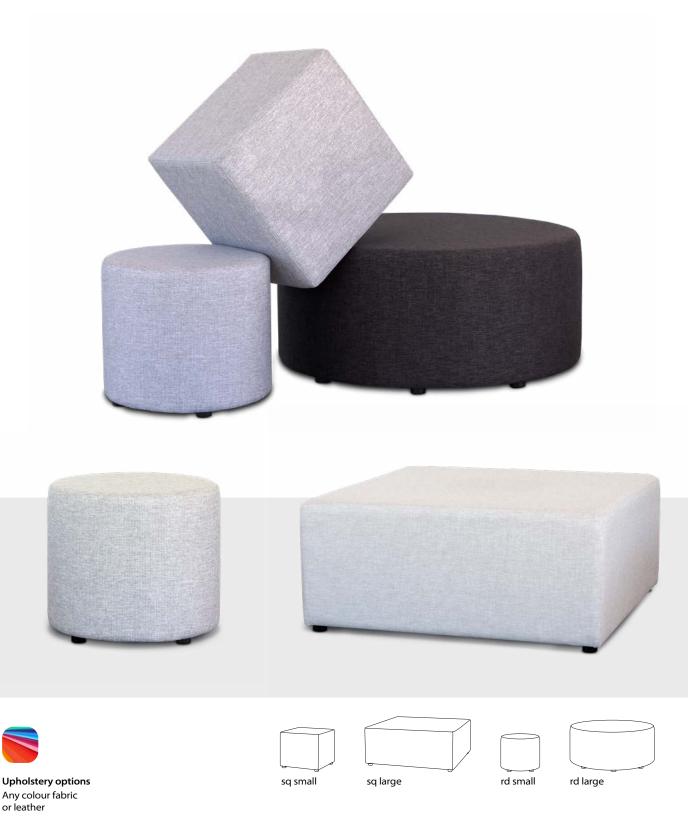

#### ottomans

Create a time-out area or have fun in your reception space with the versatile ottoman range. There are complementing ottomans for almost every lounge in our range or you can be creative and specify your own design, tailored to fit your space.

All Gregory ottomans are Australian made and manufactured to withstand the demands of high use commercial environments.

W 1000 | D 1000 | H 450

DIA 500 | H 450

sienna

SW 540 | SD 540 | SH 450

W 1340 | D 710 | H 720