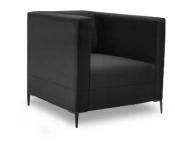

### cambroso

Cambroso is a contemporary lounge which features a modern and timeless design. Immediately softening the office environment while adding a touch of sophistication.

Handcrafted in Australia, Cambroso can be upholstered in commercial quality fabrics of your choice, bringing a sense of luxury and comfort to suit your office space.

This Cambroso lounge features matt black legs as standard and is available in single, two and three and four seat models, along with a complementing quiet booth adding to its versatility.

three

or leather

Upholstery options

Any colour fabric

Leg options Metal - matt black Timber - light or dark

two