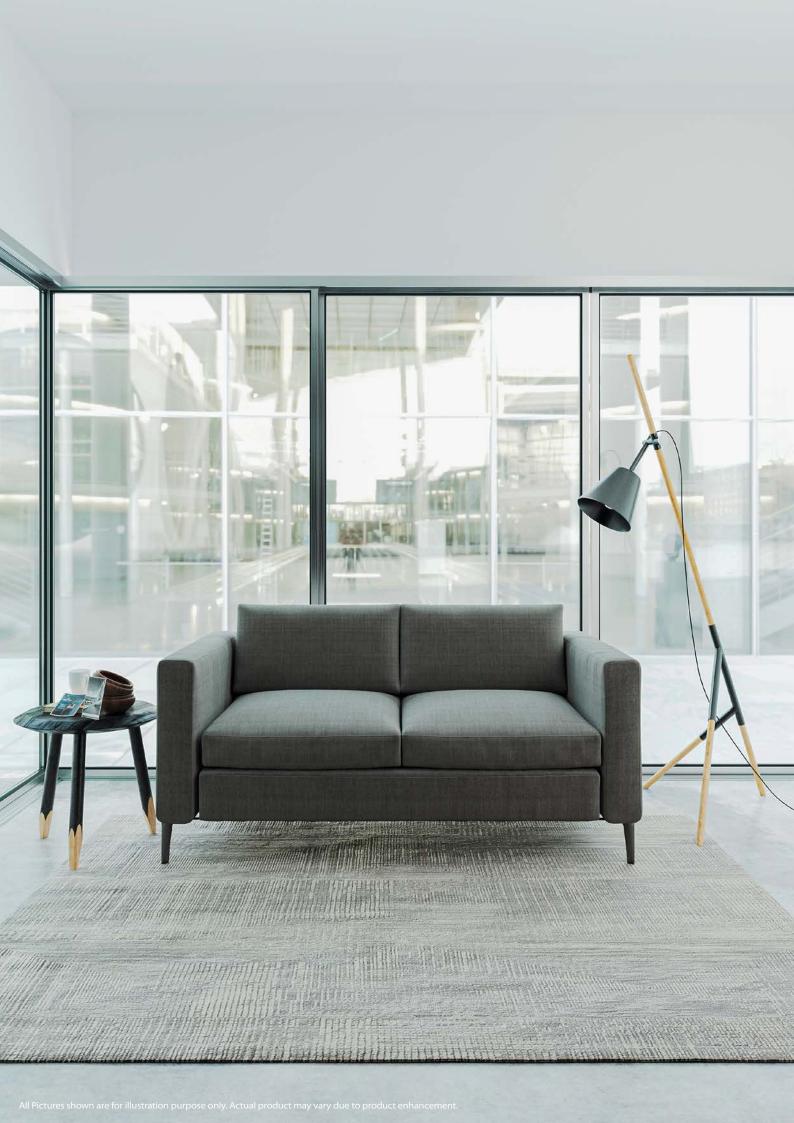

### sienna

Especially made for commercial applications the Sienna is a classic that incorporates the values of style, support and structural integrity which are expected from hard working seating in public areas.

Blending a classic design with elegant proportions in a range of models, means you can create a versatile space to suit your exact requirements.

Hand made in Australia, Sienna can be upholstered in your fabric or leather of choice giving you complete creative freedom to turn your office vision into reality.