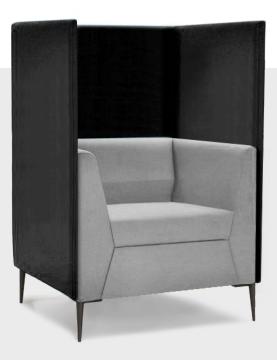

This Cambroso lounge features matt black legs as standard and is available in single, two and three and four seat models, along with a complementing quiet booth adding to its versatility.

three

or leather

Leg options Metal - brushed

|--|

three

Upholstery options Any colour fabric or leather

single

two

two and a half

quiet

Every piece of Levata has been handcrafted in Australia from locally sourced materials so you can enjoy the best commercially made lounge Australia has to offer for many years to come.

Also available with an extra high back acoustic design complementing the minimalist lines and adding privacy to open plan office areas.