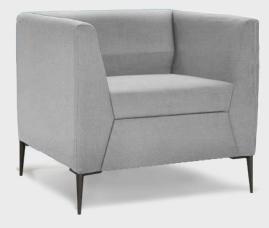

### cambroso

Cambroso is a contemporary lounge which features a modern and timeless design. Immediately softening the office environment while adding a touch of sophistication.

Handcrafted in Australia, Cambroso can be upholstered in commercial quality fabrics of your choice, bringing a sense of luxury and comfort to suit your office space.

This Cambroso lounge features matt black legs as standard and is available in single, two and three and four seat models, along with a complementing quiet booth adding to its versatility.

three

or leather

Upholstery options

Any colour fabric

Leg options Metal - matt black Timber - light or dark

two