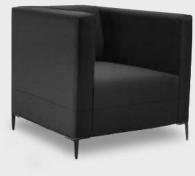

### cambroso

Cambroso is a contemporary lounge which features a modern and timeless design. Immediately softening the office environment while adding a touch of sophistication.

Handcrafted in Australia, Cambroso can be upholstered in commercial quality fabrics of your choice, bringing a sense of luxury and comfort to suit your office space.

This Cambroso lounge features matt black legs as standard and is available in single, two and three and four seat models, along with a complementing quiet booth adding to its versatility.

three

or leather

Upholstery options

Any colour fabric

Leg options Metal - matt black Timber - light or dark

two