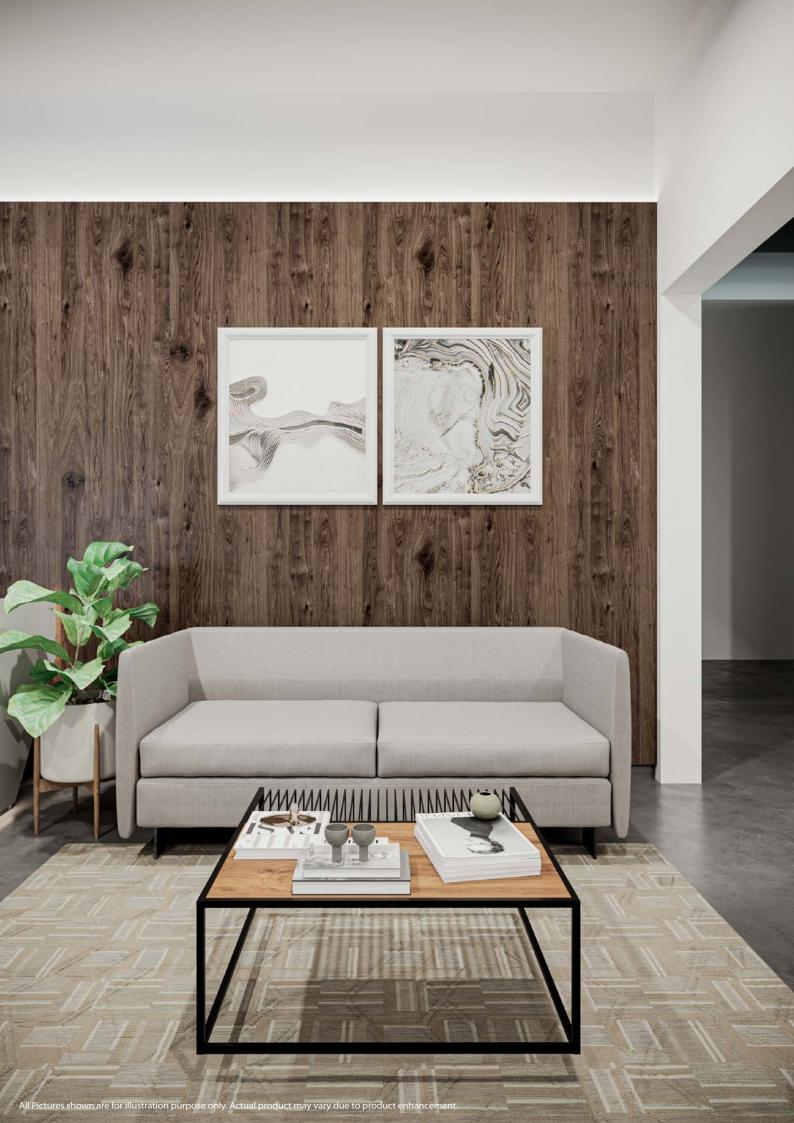

### cambroso

Cambroso is a contemporary lounge which features a modern and timeless design. Immediately softening the office environment while adding a touch of sophistication.

Handcrafted in Australia, Cambroso can be upholstered in commercial quality fabrics of your choice, bringing a sense of luxury and comfort to suit your office space.

This Cambroso lounge features matt black legs as standard and is available in single, two and three and four seat models, along with a complementing quiet booth adding to its versatility.

three

or leather

Upholstery options

Any colour fabric

Leg options Metal - matt black Timber - light or dark

two