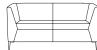

### cambroso

Cambroso is a contemporary lounge which features a modern and timeless design. Immediately softening the office environment while adding a touch of sophistication.

Handcrafted in Australia, Cambroso can be upholstered in commercial quality fabrics of your choice, bringing a sense of luxury and comfort to suit your office space.

This Cambroso lounge features matt black legs as standard and is available in single, two and three and four seat models, along with a complementing quiet booth adding to its versatility.

three

or leather

Upholstery options

Any colour fabric

Leg options Metal - matt black Timber - light or dark

two