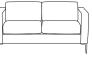

### novellara

Novellara is a timeless and versatile lounge range with classic design features and proportions. The compact nature of the tub and plush materials used provides a cozy and welcoming feeling to the user.

Handmade in Australia, every detail has been carefully planned and executed so you can enjoy the best workmanship available for many years.

Novellara is available in single, two and three seat models along with complementing quiet lounge adding to its versatility.

three

Upholstery options Any colour fabric or leather

Leg options Metal - matt black Timber - light or dark

two and a half