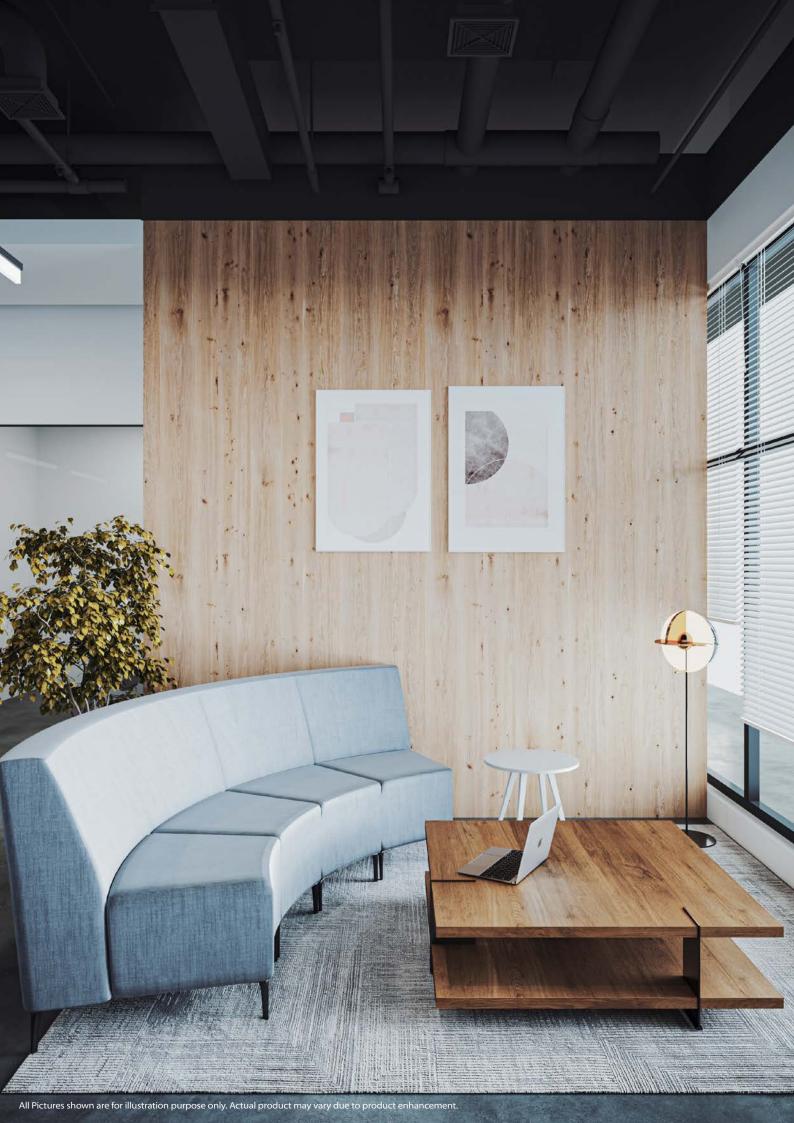

### cambroso

Cambroso is a contemporary lounge which features a modern and timeless design. Immediately softening the office environment while adding a touch of sophistication.

Handcrafted in Australia, Cambroso can be upholstered in commercial quality fabrics of your choice, bringing a sense of luxury and comfort to suit your office space.

This Cambroso lounge features matt black legs as standard and is available in single, two and three and four seat models, along with a complementing quiet booth adding to its versatility.

three

or leather