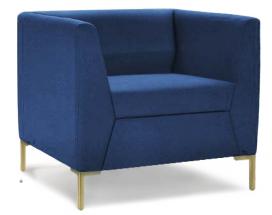

### cambroso

Cambroso is a contemporary lounge which features a modern and timeless design. Immediately softening the office environment while adding a touch of sophistication.

Handcrafted in Australia, Cambroso can be upholstered in commercial quality fabrics of your choice, bringing a sense of luxury and comfort to suit your office space.

This Cambroso lounge features matt black legs as standard and is available in single, two and three and four seat models, along with a complementing quiet booth adding to its versatility.

three

or leather

Upholstery options

Any colour fabric

Leg options Metal - matt black Timber - light or dark

two