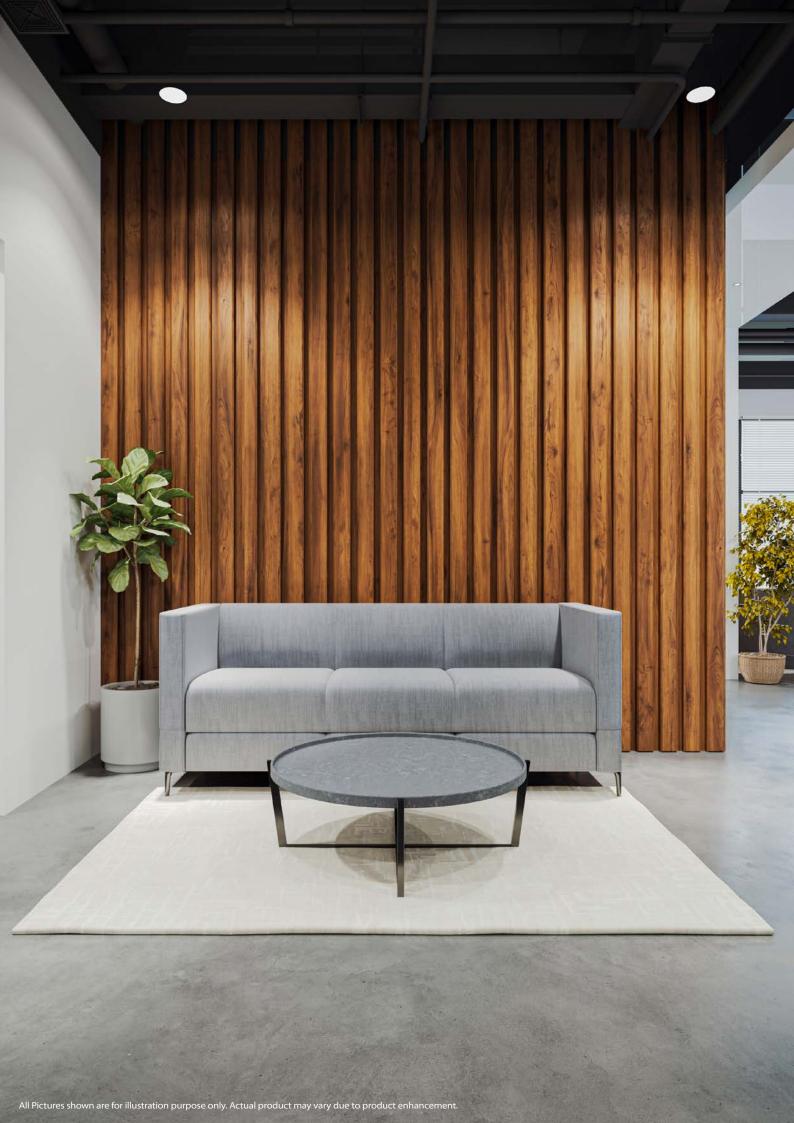

### cambroso

Cambroso is a contemporary lounge which features a modern and timeless design. Immediately softening the office environment while adding a touch of sophistication.

Handcrafted in Australia, Cambroso can be upholstered in commercial quality fabrics of your choice, bringing a sense of luxury and comfort to suit your office space.

This Cambroso lounge features matt black legs as standard and is available in single, two and three and four seat models, along with a complementing quiet booth adding to its versatility.

three

or leather

Upholstery options

Any colour fabric

Leg options Metal - matt black Timber - light or dark

two