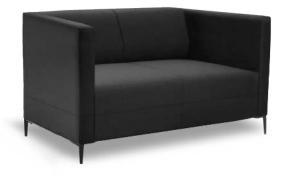

### cambroso

Cambroso is a contemporary lounge which features a modern and timeless design. Immediately softening the office environment while adding a touch of sophistication.

Handcrafted in Australia, Cambroso can be upholstered in commercial quality fabrics of your choice, bringing a sense of luxury and comfort to suit your office space.

This Cambroso lounge features matt black legs as standard and is available in single, two and three and four seat models, along with a complementing quiet booth adding to its versatility.

three

or leather

Upholstery options

Any colour fabric

Leg options Metal - matt black Timber - light or dark

two