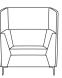

### cambroso

Cambroso is a contemporary lounge which features a modern and timeless design. Immediately softening the office environment while adding a touch of sophistication.

Handcrafted in Australia, Cambroso can be upholstered in commercial quality fabrics of your choice, bringing a sense of luxury and comfort to suit your office space.

This Cambroso lounge features matt black legs as standard and is available in single, two and three and four seat models, along with a complementing quiet booth adding to its versatility.

three

or leather