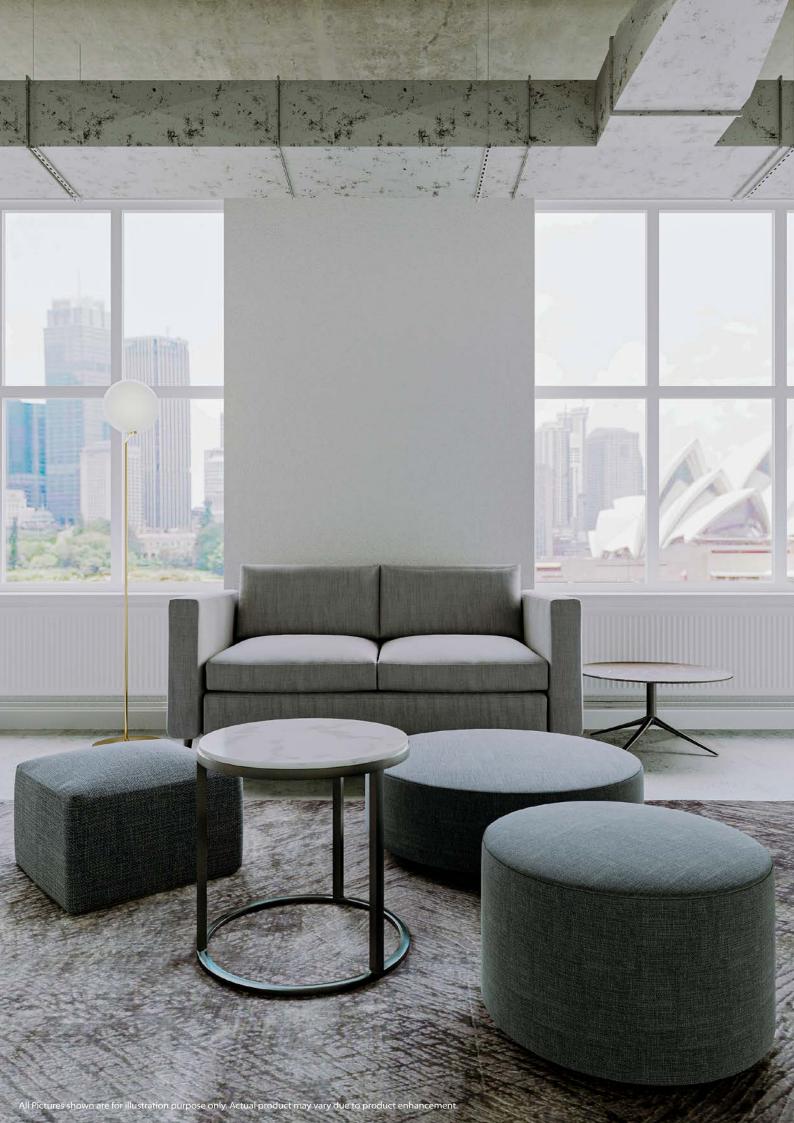

#### ottomans

Create a time-out area or have fun in your reception space with the versatile ottoman range. There are complementing ottomans for almost every lounge in our range or you can be creative and specify your own design, tailored to fit your space.

All Gregory ottomans are Australian made and manufactured to withstand the demands of high use commercial environments.

W 1000 | D 1000 | H 450

DIA 500 | H 450

sienna

SW 540 | SD 540 | SH 450

W 1340 | D 710 | H 720