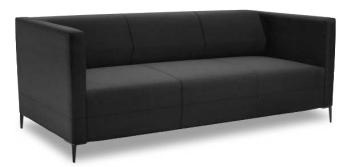

### cambroso

Cambroso is a contemporary lounge which features a modern and timeless design. Immediately softening the office environment while adding a touch of sophistication.

Handcrafted in Australia, Cambroso can be upholstered in commercial quality fabrics of your choice, bringing a sense of luxury and comfort to suit your office space.

This Cambroso lounge features matt black legs as standard and is available in single, two and three and four seat models, along with a complementing quiet booth adding to its versatility.

three

or leather

Upholstery options

Any colour fabric

Leg options Metal - matt black Timber - light or dark

two