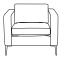

### cambroso

Cambroso is a contemporary lounge which features a modern and timeless design. Immediately softening the office environment while adding a touch of sophistication.

Handcrafted in Australia, Cambroso can be upholstered in commercial quality fabrics of your choice, bringing a sense of luxury and comfort to suit your office space.

This Cambroso lounge features matt black legs as standard and is available in single, two and three and four seat models, along with a complementing quiet booth adding to its versatility.

three

or leather

Upholstery options

Any colour fabric

Leg options Metal - matt black Timber - light or dark

two