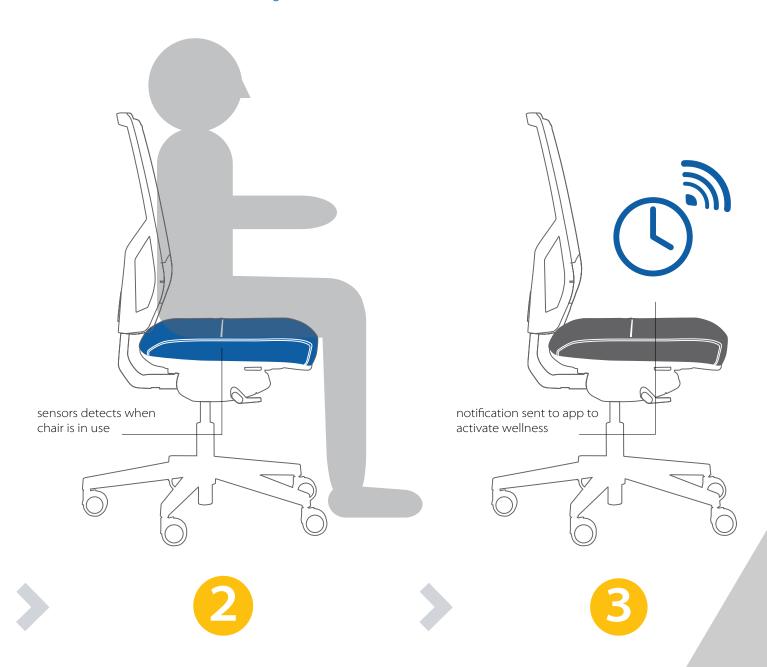

- › Alerts users when seated in poor posture
- Reduces the chance of developing deep vein thrombosis (DVT)
- Improves productivity and wellbeing
- Automatic asset auditing to reduce risk

### gregory ergonomic smart chair app

All gregory smart chairs come with free access to the Gregory smart chair app. This app enables you to take advantage of 30 years of ergonomic knowledge and research so you can enjoy the complete gregory experience and ensure you are seated in the optimum position.

You can monitor your time seated during the day and make adjustments to your routines to achieve optimum and regular break times for maximum circulation benefits.

now

smartphone