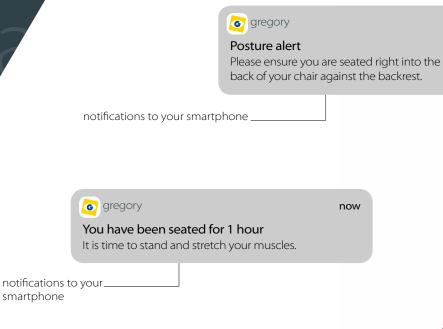

- › Alerts users when seated in poor posture
- Reduces the chance of developing deep vein thrombosis (DVT)
- Improves productivity and wellbeing
- Automatic asset auditing to reduce risk

### gregory ergonomic smart chair app

All gregory smart chairs come with free access to the Gregory smart chair app. This app enables you to take advantage of 30 years of ergonomic knowledge and research so you can enjoy the complete gregory experience and ensure you are seated in the optimum position.

You can monitor your time seated during the day and make adjustments to your routines to achieve optimum and regular break times for maximum circulation benefits.

now

smartphone