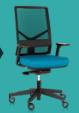

## gregory slimline ultra ergonomic executive chair

The Gregory Slimline Ultra is Australia's most comfortable managerial chair. The Slimline Ultra is made in Australia from the best quality timbers and fabrics. This ergonomic executive chair provides optimum support and comfort by supporting you in correct seating positions for posture support.

#### Range features

- Manufactured in Australia
- Ratchet back height adjustment
- > Extra high back design
- > Extra lumbar support built into backrest
- Large dual density seat
- Substantial thoracic spine support
- > Synchronised mechanism with tension adjustment
- Seat slide mechanism
- Dual density seat for extra comfort & true posture
- Fully upholstered back
- > 5 star polished aluminium base
- Height adjustable arms
- > 10 year warranty

#### Range options

- Contrasting outer back upholstery
- Various types of castors

polished aluminium base

#### slimline ultra specifications

seat size

seat height range

seat slide range

back size

back height range

lumbar range

arm height range