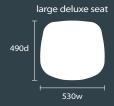

#### slimline ultra specifications

seat size

seat height range

seat slide range

back size

back height range

lumbar range

arm height range