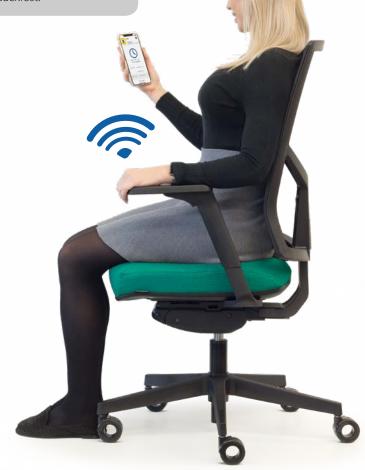

## smart | connected | ergonomics

More than simply an ergonomic chair, gregory smart chairs open up a whole new dimension of ergonomics and wellness ensuring the most valuable asset in any organisation, you, are protected.

- › Alerts users when seated in poor posture
- Reduces the chance of developing deep vein thrombosis (DVT)
- Improves productivity and wellbeing
- Automatic asset auditing to reduce risk

### gregory ergonomic smart chair app

All gregory smart chairs come with free access to the Gregory smart chair app. This app enables you to take advantage of 30 years of ergonomic knowledge and research so you can enjoy the complete gregory experience and ensure you are seated in the optimum position.

You can monitor your time seated during the day and make adjustments to your routines to achieve optimum and regular break times for maximum circulation benefits.

now

smartphone