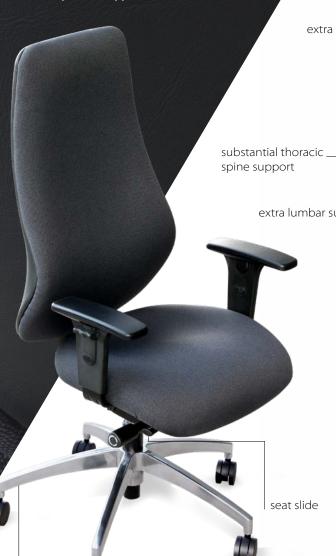

#### Range features

- Manufactured in Australia
- Ratchet back height adjustment
- > Extra high back design
- > Extra lumbar support built into backrest
- Large dual density seat
- Substantial thoracic spine support
- > Synchronised mechanism with tension adjustment
- Seat slide mechanism
- Dual density seat for extra comfort & true posture
- Fully upholstered back
- > 5 star polished aluminium base
- Height adjustable arms
- > 10 year warranty

#### Range options

- Contrasting outer back upholstery
- Various types of castors

polished aluminium base