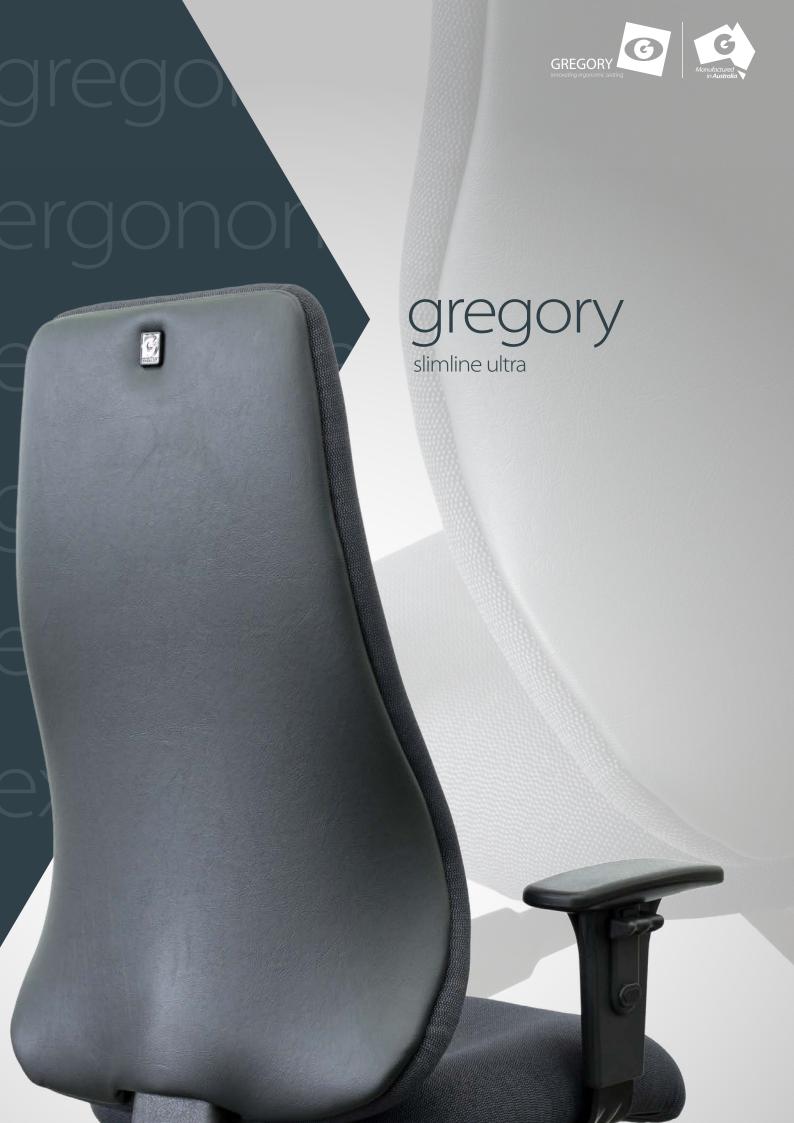

## gregory slimline ultra ergonomic executive chair

The Gregory Slimline Ultra is Australia's most comfortable managerial chair. The Slimline Ultra is made in Australia from the best quality timbers and fabrics. This ergonomic executive chair provides optimum support and comfort by supporting you in correct seating positions for posture support.

#### Range features

- Manufactured in Australia
- Ratchet back height adjustment
- > Extra high back design
- > Extra lumbar support built into backrest
- Large dual density seat
- Substantial thoracic spine support
- > Synchronised mechanism with tension adjustment
- Seat slide mechanism
- Dual density seat for extra comfort & true posture
- Fully upholstered back
- > 5 star polished aluminium base
- Height adjustable arms
- > 10 year warranty