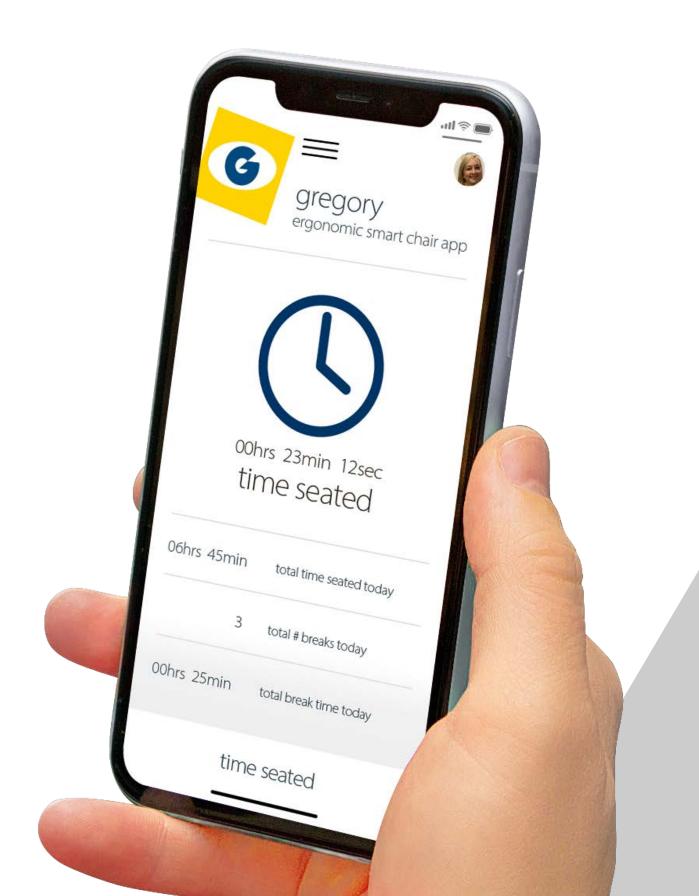

### gregory ergonomic smart chair app

All gregory smart chairs come with free access to the Gregory smart chair app. This app enables you to take advantage of 30 years of ergonomic knowledge and research so you can enjoy the complete gregory experience and ensure you are seated in the optimum position.

You can monitor your time seated during the day and make adjustments to your routines to achieve optimum and regular break times for maximum circulation benefits.

now

smartphone