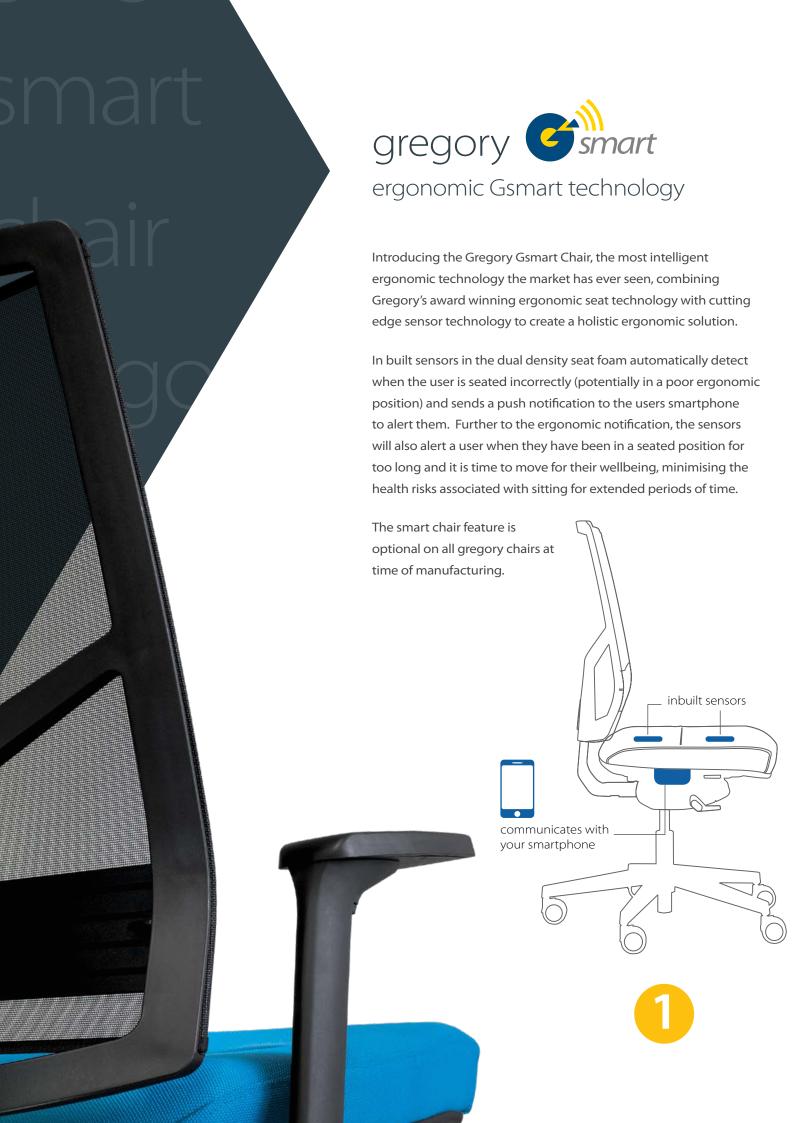

## smart | connected | ergonomics

More than simply an ergonomic chair, gregory smart chairs open up a whole new dimension of ergonomics and wellness ensuring the most valuable asset in any organisation, you, are protected.

- › Alerts users when seated in poor posture
- Reduces the chance of developing deep vein thrombosis (DVT)
- Improves productivity and wellbeing
- Automatic asset auditing to reduce risk

### gregory ergonomic smart chair app

All gregory smart chairs come with free access to the Gregory smart chair app. This app enables you to take advantage of 30 years of ergonomic knowledge and research so you can enjoy the complete gregory experience and ensure you are seated in the optimum position.