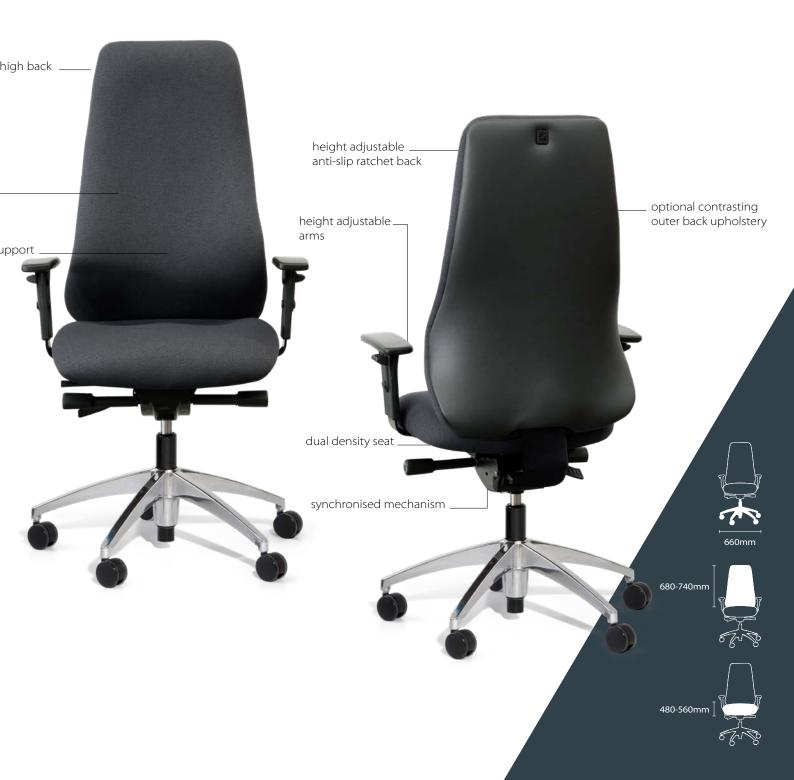

#### Range features

- Manufactured in Australia
- Ratchet back height adjustment
- > Extra high back design
- > Extra lumbar support built into backrest
- Large dual density seat
- Substantial thoracic spine support
- > Synchronised mechanism with tension adjustment
- Seat slide mechanism
- Dual density seat for extra comfort & true posture
- Fully upholstered back
- > 5 star polished aluminium base
- Height adjustable arms
- > 10 year warranty

#### Range options

- Contrasting outer back upholstery
- Various types of castors

polished aluminium base

#### slimline ultra specifications

seat size

seat height range

seat slide range

back size

back height range

lumbar range

arm height range