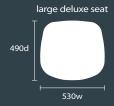

### slimline ultra specifications

seat size

seat height range

seat slide range

back size

back height range

lumbar range

arm height range