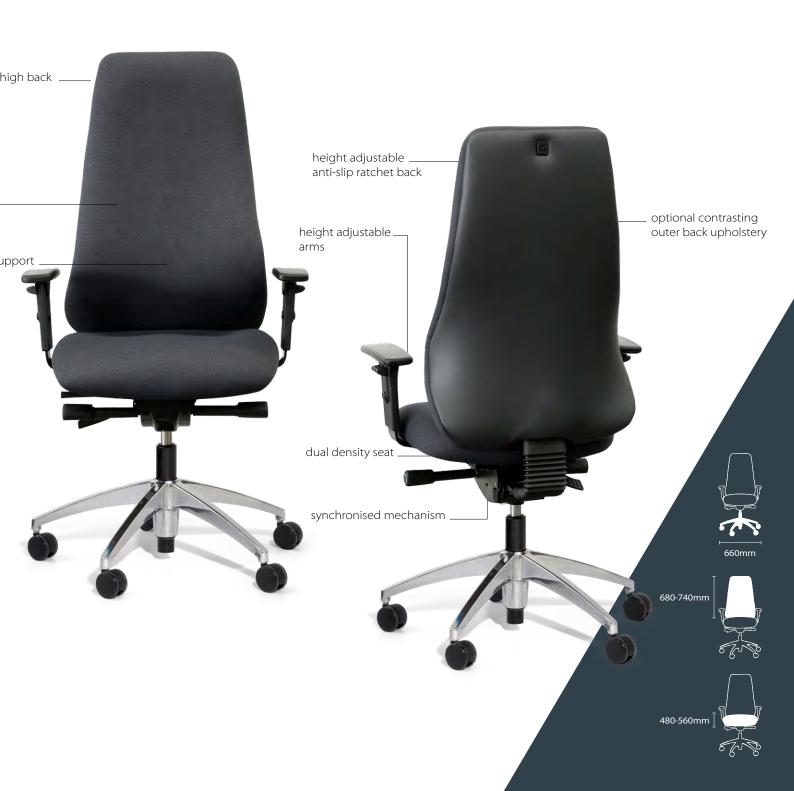

#### Range features

- Manufactured in Australia
- Ratchet back height adjustment
- > Extra high back design
- > Extra lumbar support built into backrest
- Large dual density seat
- Substantial thoracic spine support
- > Synchronised mechanism with tension adjustment
- Seat slide mechanism
- Dual density seat for extra comfort & true posture
- Fully upholstered back
- > 5 star polished aluminium base
- Height adjustable arms
- > 10 year warranty

### Range options

- Contrasting outer back upholstery
- Various types of castors

substantial thoracic \_\_\_ spine support

extra lumbar su

seat slide

extra

polished aluminium base

### slimline ultra specifications

seat size

seat height range

seat slide range

back size

back height range

lumbar range

arm height range