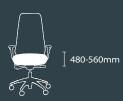

### slimline ultra specifications

seat size

seat height range

seat slide range

back size

back height range

lumbar range

arm height range