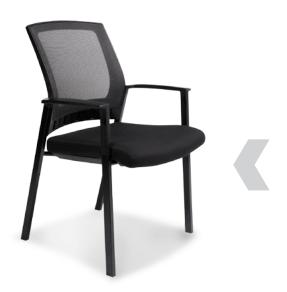

## quest beam

#### Range features

- Medium back
- Modern mesh back design
- 3 lever mechanism
- Black upholstery
- Molded Polypropylene back outer
- Ratchet back height adjustment
- Height adjustable lumbar support
- Integrated seat pan
- AFRDI Level 6 Certified
- 110kg weight capacity
- 5 year warranty
  - Assembled in Australia