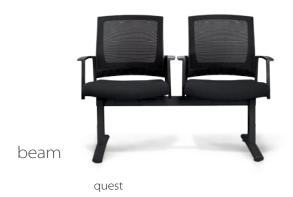

# Gregory economy range

The Gregory economy range features commercially suited solutions for task, visitor and beam seating areas, each offering outstanding value for money.

The combination of express lead times, high quality and superior value make the Gregory economy range an easy decision when selecting your next office furniture suite.





## Economy

product range















high back

## ping

## Range features

- Medium or High back
- Round back design
- 3 lever mechanism
- Black upholstery
- Molded Polypropylene back outer
- Ratchet back height adjustment
- Integrated seat pan
- » AFRDI Level 6 Certified
- 110kg weight capacity
- 5 year warranty
- Assembled in Australia

## poise

### Range features

- Medium back
- Modern mesh back design
- 3 lever mechanism
- Black upholstery
- Ratchet back height adjustment
- › Adjustable lumbar support
- Integrated seat pan
- » AFRDI Level 6 Certified
- 110kg weight capacity
- 5 year warranty
- Assembled in Australia













#### quest

## quest

#### Range features

- Square mesh back design
- Robust 4 leg frame
- Black powdercoat frame
- Stackable 5 high
- Seat upholstered in black
- Black mesh back
- W