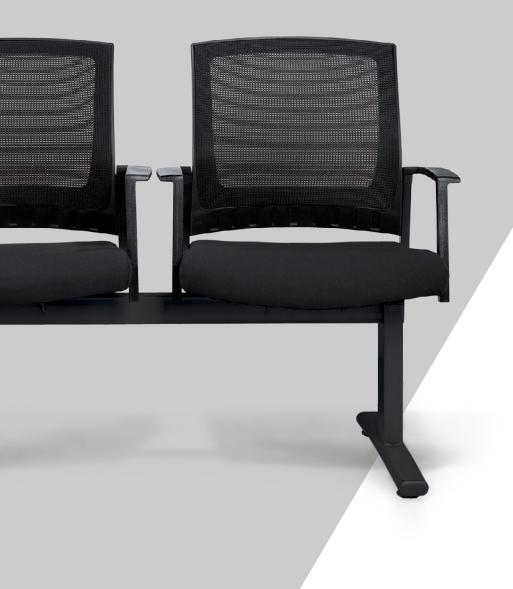

## quest beam

#### Range features

- Medium back
- Modern mesh back design
- 3 lever mechanism
- Black upholstery
- Molded Polypropylene back outer
- Ratchet back height adjustment
- Height adjustable lumbar support
- Integrated seat pan
- AFRDI Level 6 Certified
- 110kg weight capacity
- 5 year warranty
  - Assembled in Australia