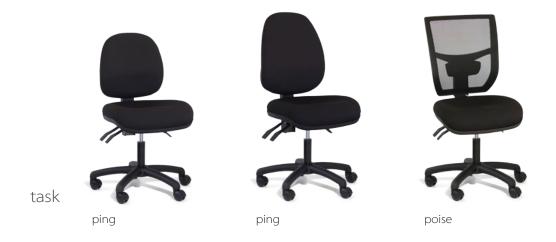

## ping

## Range features

- Medium or High back
- Round back design
- 3 lever mechanism
- Black upholstery
- Molded Polypropylene back outer
- Ratchet back height adjustment
- Integrated seat pan
- » AFRDI Level 6 Certified
- 110kg weight capacity
- 5 year warranty
- Assembled in Australia

## poise

### Range features

- Medium back
- Modern mesh back design
- 3 lever mechanism
- Black upholstery
- Ratchet back height adjustment
- › Adjustable lumbar support
- Integrated seat pan
- » AFRDI Level 6 Certified
- 110kg weight capacity
- 5 year warranty
- Assembled in Australia