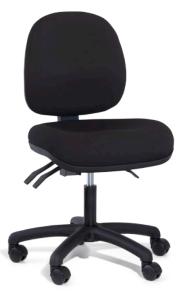

## poise

### Range features

- Medium back
- Modern mesh back design
- 3 lever mechanism
- Black upholstery
- Ratchet back height adjustment
- › Adjustable lumbar support
- Integrated seat pan
- » AFRDI Level 6 Certified
- 110kg weight capacity
- 5 year warranty
- Assembled in Australia