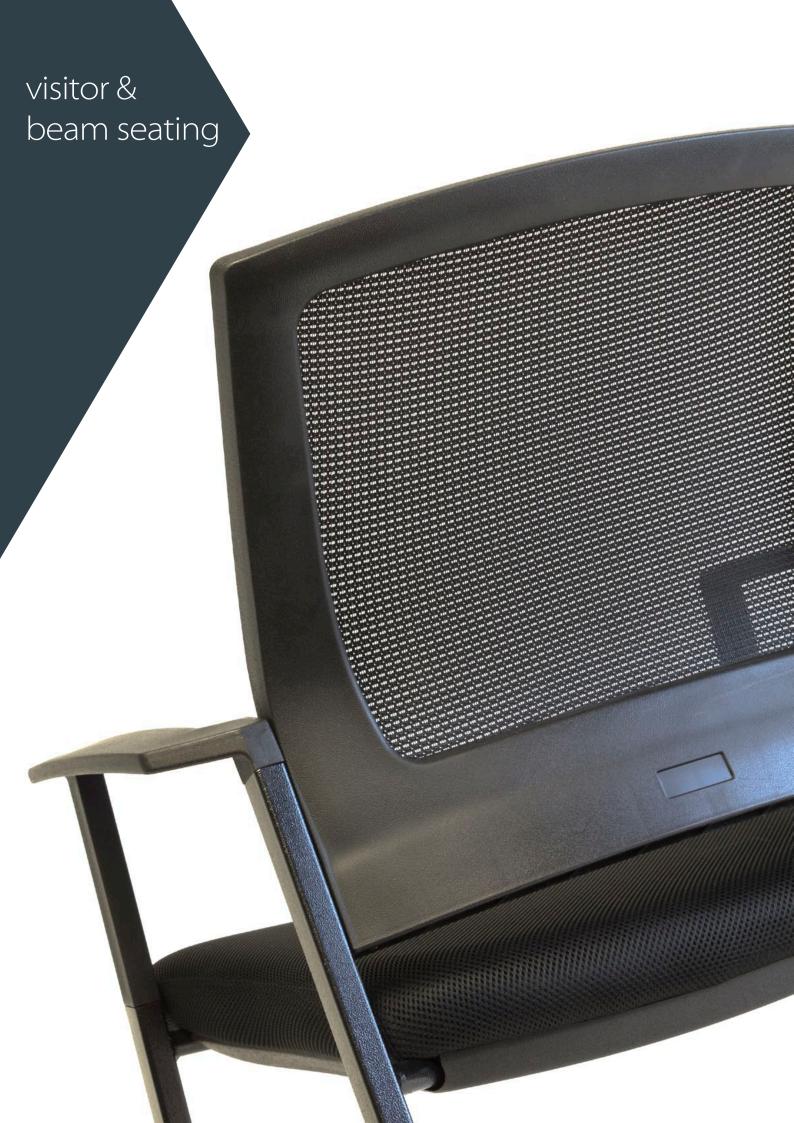

## quest beam

#### Range features

- Medium back
- Modern mesh back design
- 3 lever mechanism
- Black upholstery
- Molded Polypropylene back outer
- Ratchet back height adjustment
- Height adjustable lumbar support
- Integrated seat pan
- AFRDI Level 6 Certified
- 110kg weight capacity
- 5 year warranty
  - Assembled in Australia