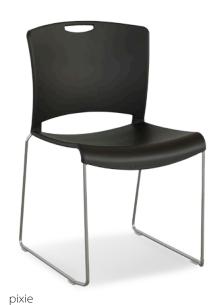

## pixie

### Range features

- Black polyproylene shell
- Chrome sled frame
- Stackable
- Clear foot glides
- 110kg weight capacity
- AFRDI Level 4 Certified
- 5 year warranty
- Assembled in Australia

### Range options

- Left or right tablet
- Linking device
- Stacking trolley