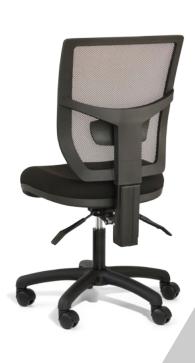

## poise

### Range features

- Medium back
- Modern mesh back design
- 3 lever mechanism
- Black upholstery
- Ratchet back height adjustment
- › Adjustable lumbar support
- Integrated seat pan
- » AFRDI Level 6 Certified
- 110kg weight capacity
- 5 year warranty
- Assembled in Australia