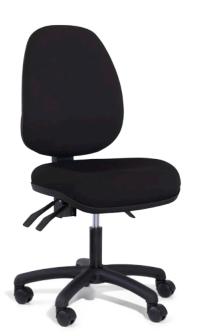

## poise

### Range features

- Medium back
- Modern mesh back design
- 3 lever mechanism
- Black upholstery
- Ratchet back height adjustment
- › Adjustable lumbar support
- Integrated seat pan
- » AFRDI Level 6 Certified
- 110kg weight capacity
- 5 year warranty
- Assembled in Australia