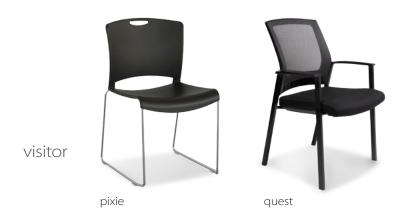

## pixie

### Range features

- Black polyproylene shell
- Chrome sled frame
- Stackable
- Clear foot glides
- 110kg weight capacity
- AFRDI Level 4 Certified
- 5 year warranty
- Assembled in Australia

#### quest

## quest

#### Range features

- Square mesh back design
- Robust 4 leg frame
- Black powdercoat frame
- Stackable 5 high
- Seat upholstered in black
- Black mesh back
- With or without solid polyurethane arms
- 110kg weight capacity
- 5 year warranty
- Assembled in Australia