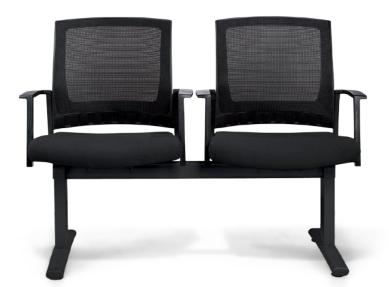

## quest beam

#### Range features

- Medium back
- Modern mesh back design
- 3 lever mechanism
- Black upholstery
- Molded Polypropylene back outer
- Ratchet back height adjustment
- Height adjustable lumbar support
- Integrated seat pan
- AFRDI Level 6 Certified
- 110kg weight capacity
- 5 year warranty
  - Assembled in Australia