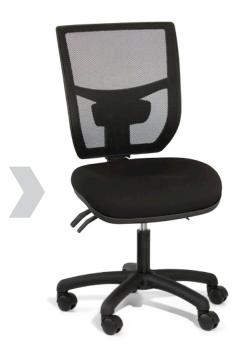

## poise

### Range features

- Medium back
- Modern mesh back design
- 3 lever mechanism
- Black upholstery
- Ratchet back height adjustment
- › Adjustable lumbar support
- Integrated seat pan
- » AFRDI Level 6 Certified
- 110kg weight capacity
- 5 year warranty
- Assembled in Australia