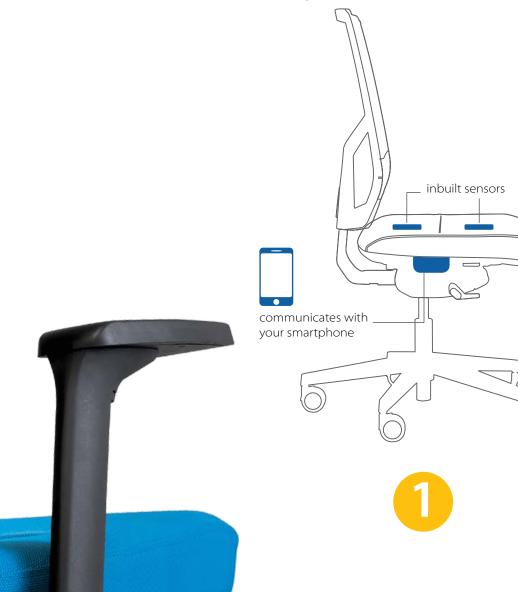

In built sensors in the dual density seat foam automatically detect when the user is seated incorrectly (potentially in a poor ergonomic position) and sends a push notification to the users smartphone to alert them. Further to the ergonomic notification, the sensors will also alert a user when they have been in a seated position for too long and it is time to move for their wellbeing, minimising the health risks associated with sitting for extended periods of time.

#### gregory ergonomic smart chair app

All gregory smart chairs come with free access to the Gregory smart chair app. This app enables you to take advantage of 30 years of ergonomic knowledge and research so you can enjoy the complete gregory experience and ensure you are seated in the optimum position.