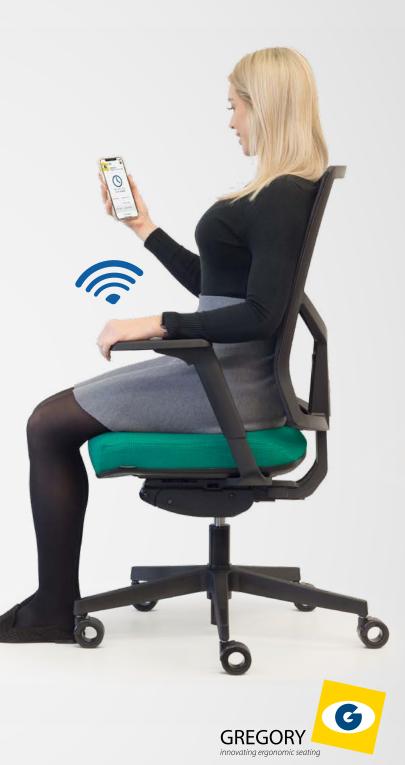

### gregory ergonomic smart chair

Introducing the Gregory Smart Chair, the most intelligent ergonomic technology the market has ever seen, combining Gregory's award winning ergonomic seat technology with cutting edge sensor technology to create a holistic ergonomic solution.

In built sensors in the dual density seat foam automatically detect when the user is seated incorrectly (potentially in a poor ergonomic position) and sends a push notification to the users smartphone to alert them. Further to the ergonomic notification, the sensors will also alert a user when they have been in a seated position for too long and it is time to move for their wellbeing, minimising the health risks associated with sitting for extended periods of time.

# smart | connected | ergonomics

More than simply an ergonomic chair, gregory smart chairs open up a whole whole new dimension of ergonomics and wellness ensuring the most valuable asset in any organisation, you, are protected.