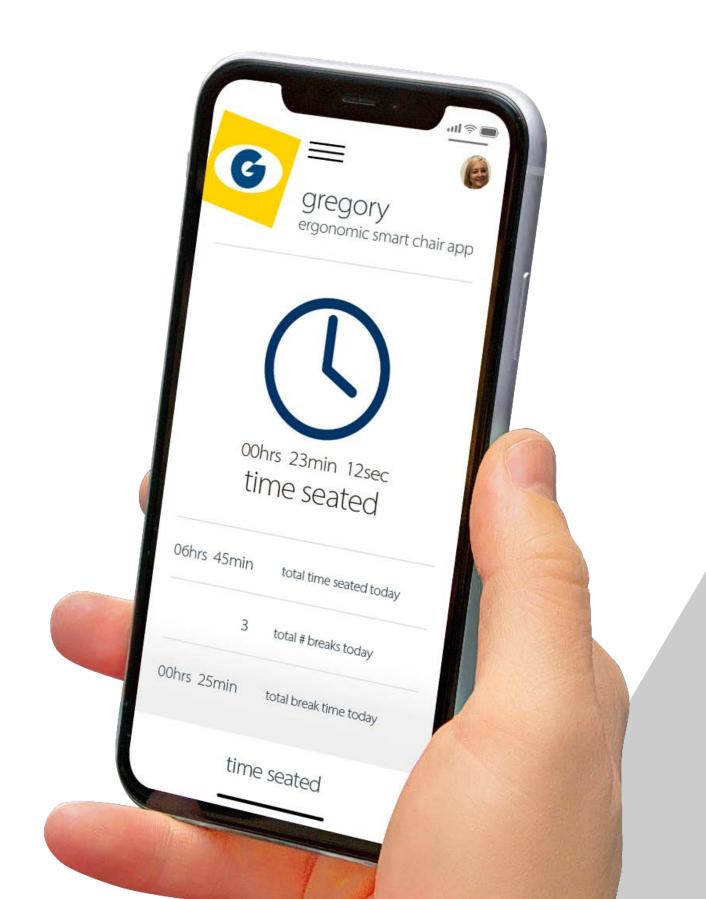

#### gregory ergonomic smart chair app

All gregory smart chairs come with free access to the Gregory smart chair app. This app enables you to take advantage of 30 years of ergonomic knowledge and research so you can enjoy the complete gregory experience and ensure you are seated in the optimum position.

You can monitor your time seated during the day and make adjustments to your routines to achieve optimum and regular break times for maximum circulation benefits.

Patent Pending 2020901303

smartphone

### gregory ergonomic smart chair app

Simply scan the unique QR code underneath your gregory chair to sync your smartphone to and begin enjoying the Gregory experience.

- Wellness statistics
- > Chair operating instructions
- > Chair videos
- » Request quote
- Asset audit
- » Safety
- > Customer support