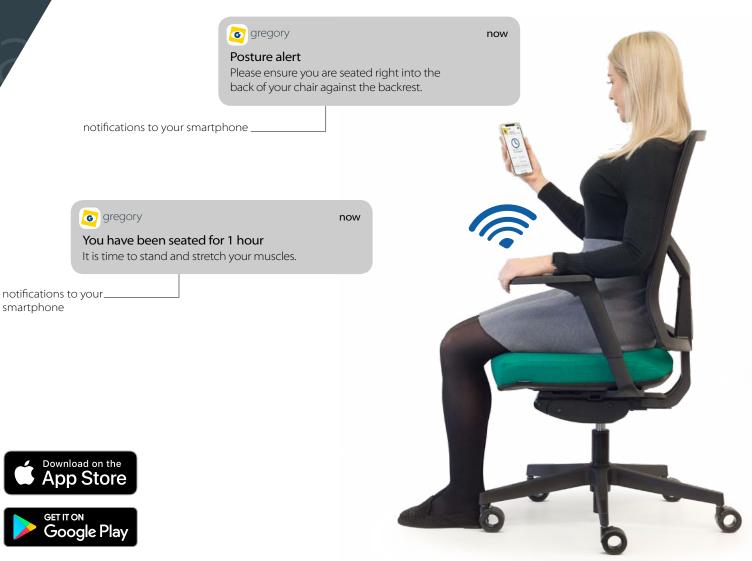

In built sensors in the dual density seat foam automatically detect when the user is seated incorrectly (potentially in a poor ergonomic position) and sends a push notification to the users smartphone to alert them. Further to the ergonomic notification, the sensors will also alert a user when they have been in a seated position for too long and it is time to move for their wellbeing, minimising the health risks associated with sitting for extended periods of time.

- > Alerts users when seated in poor posture
- > Reduces the chance of develping deep vein thrombosis (DVT)
- > Improves productivity and wellbeing
- > Automatic asset auditing to reduce risk

You can monitor your time seated during the day and make adjustments to your routines to achieve optimum and regular break times for maximum circulation benefits.

Patent Pending 2020901303

smartphone