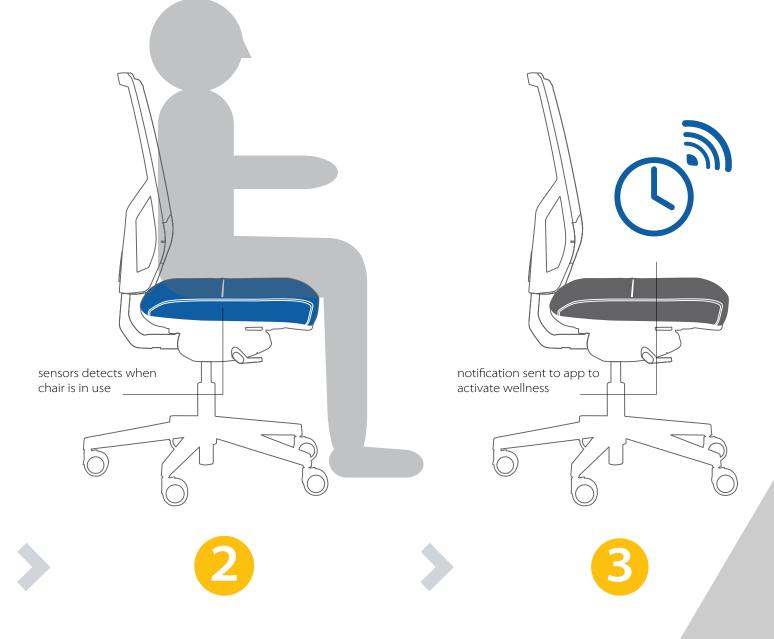

In built sensors in the dual density seat foam automatically detect when the user is seated incorrectly (potentially in a poor ergonomic position) and sends a push notification to the users smartphone to alert them. Further to the ergonomic notification, the sensors will also alert a user when they have been in a seated position for too long and it is time to move for their wellbeing, minimising the health risks associated with sitting for extended periods of time.

- > Alerts users when seated in poor posture
- > Reduces the chance of develping deep vein thrombosis (DVT)
- > Improves productivity and wellbeing
- > Automatic asset auditing to reduce risk