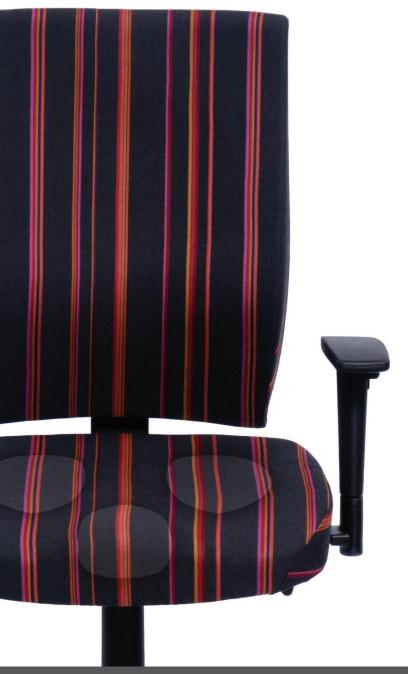

## Key Features & Benefits of Tri-Tek Pressure Reduction Technology:

- In most office chairs the body weight is spread throughout the seat pan thus restricting blood flow to the lower extremities. Tri-Tek reduces pressure under the thigh by centralising the weight to under the ischial tuberosities (sitting bones) where there is less tissue and arteries.
- The tear drop shape internal foam cores placed under the ischial tuberosities are contoured internally to 'flex' which balances the weight of the user to under the ischial tuberosities therefore promoting a healthy 'S' curve in the spine.
- The unique contouring of the seat and waterfall front acts as a forward seat tilt without feeling like you are slipping out of the chair. This assists to open the pelvis and balance your head, spine and pelvis and promote and healthy 'S' curve in the spine.
- Moulded foam seat with anti-bacteriaside.
- ^Patented design